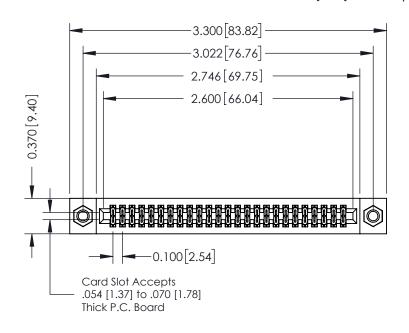

## **Contact Detail**

541-Wire Wrap .025 Sq.(0.64 Sq.) - Tail LG=.760(19.30) .100 [2.54] Contact Spacing x .200 [5.08] Row Spacing

## 0.240 [6.10] Point of Contact 0.410[10.41] **SECTION A-A**

## **See Accompanying Pages for:**

- **Contact Bend Details**
- **Mounting Options**

| 342 / 392 Card Edge Connector |
|-------------------------------|
| Part Number: 392-050-541-207  |

|   | ACAD REFERENCE NO | . 342 ENG MASTER |  |  |  |
|---|-------------------|------------------|--|--|--|
|   | DRAWN: J.LEE      | DATE: OCT. 06/09 |  |  |  |
|   | CHECKED:          | DATE:            |  |  |  |
|   | SCALE: NTS        | SHEET 1 OF 3     |  |  |  |
| ) | DRAWING NUMBER    | ISSUE            |  |  |  |