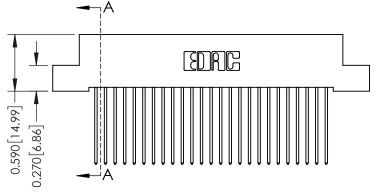

342 Assembly

THIS IS A C.A.D. GENERATED DRAWING DO NOT MAKE MANUAL REVISIONS TO MASTER. ISSUE NUMBER

ORIGINAL

1

| 342 / 392 Series Card Edge Connector<br>Contact Bend Detail |                                                                   | ACAD REFERENCE NO. 342 ENG MASTER |             |                  |        |  |
|-------------------------------------------------------------|-------------------------------------------------------------------|-----------------------------------|-------------|------------------|--------|--|
|                                                             |                                                                   | DRAWN:                            | J.LEE       | DATE: OCT. 06/09 |        |  |
| Confact bend Defail                                         |                                                                   |                                   | CHECKED:    |                  | DATE:  |  |
| EDAC INC                                                    | THESE DRAWINGS AND SPECIFICATIONS ARE THE PROPERTY OF EDAC INCAND | SCALE:                            | NTS         | SHEET :          | 2 OF 3 |  |
| TORONTO, ONTARIO                                            | SHALL NOT BE REPRODUCED, OR COPIED  OR USED AS THE BASIS FOR THE  | DRAWING                           | NUMBER      |                  | ISSUE  |  |
| YOUR CONNECTION TO QUALITY & SERVICE                        | NECTION TO QUALITY & SERVICE WITHOUT WRITTEN PERMISSION.          | 3                                 | 42 Assembly |                  | 1      |  |