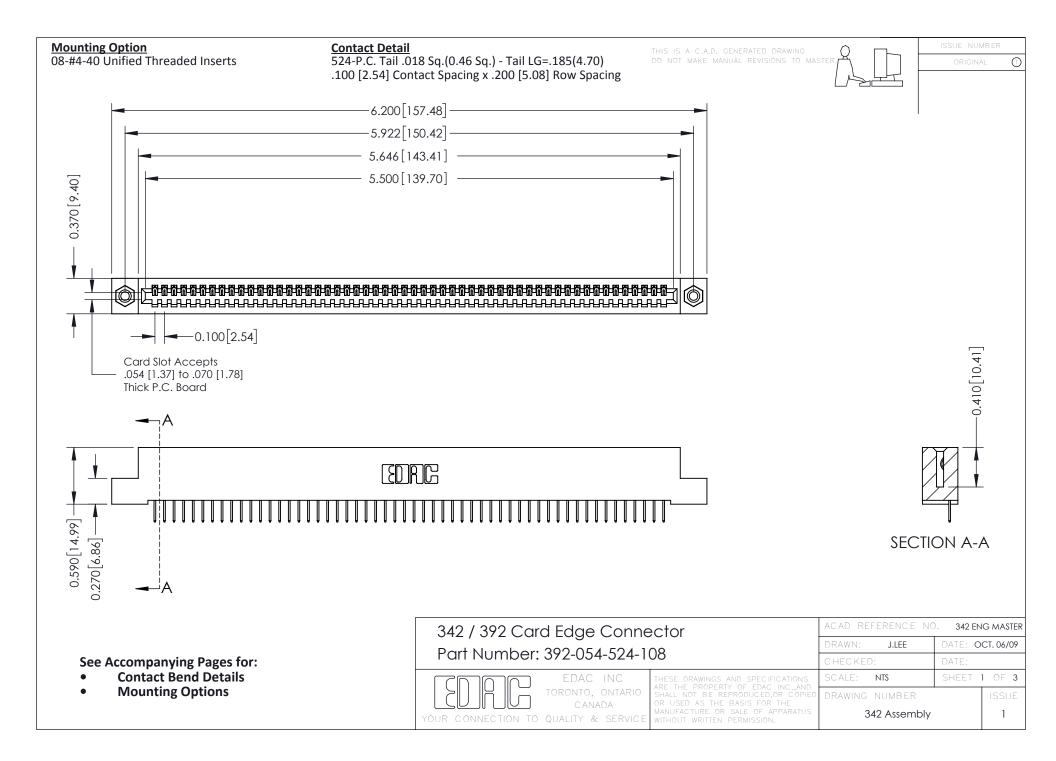

THIS IS A C.A.D. GENERATED DRAWING DO NOT MAKE MANUAL REVISIONS TO MASTER. ISSUE NUMBER

ORIGINAL

1



| 342 / 392 Series Card Edge Connector<br>Contact Bend Detail |                                                                                                                                                                                                  | ACAD REFERENCE NO. 342 ENG MASTER |             |                  |        |
|-------------------------------------------------------------|--------------------------------------------------------------------------------------------------------------------------------------------------------------------------------------------------|-----------------------------------|-------------|------------------|--------|
|