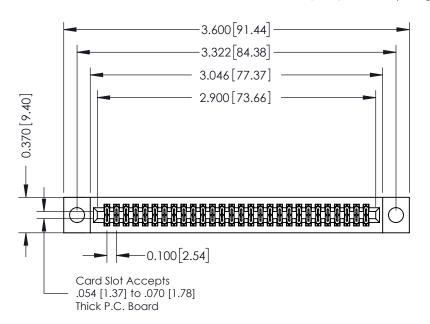

**Mounting Option** 

04-.156 (3.96) Dia. Mounting Holes

**Contact Detail** 

556-Extender Board Bend (Code 520 Contacts) .100 [2.54] Contact Spacing x .200 [5.08] Row Spacing

**See Accompanying Pages for:** 

- **Contact Bend Details**
- **Mounting Options**

342 / 392 Card Edge Connector Part Number: 392-056-556-204

YOUR CONNECTION TO QUALITY & SERVICE

CANADA

342 ENG MASTER J.LEE DATE: OCT. 06/09 SHEET 1 OF 3

342 Assembly

THIS IS A C.A.D. GENERATED DRAWING DO NOT MAKE MANUAL REVISIONS TO MASTER. ISSUE NUMBER

ORIGINAL

1

| 342 / 392 Series Card Edge Connector<br>Contact Bend Detail |                                                                                                                                                                                                  | ACAD REFERENCE NO. 342 ENG MASTER |             |                  |        |
|-------------------------------------------------------------|--------------------------------------------------------------------------------------------------------------------------------------------------------------------------------------------------|-----------------------------------|-------------|------------------|--------|
|                                                             |                                                                                                                                                                                                  | DRAWN:                            | J.LEE       | DATE: OCT. 06/09 |        |
|                                                             |                                                                                                                                                                                                  | CHECKED:                          |             | DATE:            |        |
| TORONTO, ONTARIO                                            | THESE DRAWINGS AND SPECIFICATIONS ARE THE PROPERTY OF EDAC INC. AND SHALL NOT BE REPRODUCED, OR COPIED OR USED AS THE BASIS FOR THE MANUFACTURE OR SALE OF APPARATUS WITHOUT WRITTEN PERMISSION. | SCALE:                            | NTS         | SHEET :          | 2 OF 3 |
|                                                             |                                                                                                                                                                                                  | DRAWING                           | NUMBER      |                  | ISSUE  |
| YOUR CONNECTION TO QUALITY & SERVICE                        |                                                                                                                                                                                                  | 3                                 | 42 Assembly |                  | 1      |