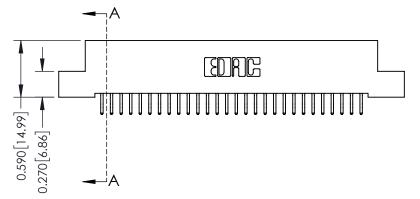

**Mounting Option** 

04-.156 (3.96) Dia. Mounting Holes

**Contact Detail** 

556-Extender Board Bend (Code 520 Contacts) .100 [2.54] Contact Spacing x .200 [5.08] Row Spacing

**See Accompanying Pages for:** 

- **Contact Bend Details**
- **Mounting Options**

342 / 392 Card Edge Connector Part Number: 392-056-556-204

YOUR CONNECTION TO QUALITY & SERVICE

CANADA

342 ENG MASTER J.LEE DATE: OCT. 06/09 SHEET 1 OF 3

342 Assembly

THIS IS A C.A.D. GENERATED DRAWING DO NOT MAKE MANUAL REVISIONS TO MASTER

ISSUE NUMBER

ORIGINAL

1

| 342 / 392 Card Edge Connector<br>Mounting Options |                                                                                                                                                                                               | ACAD REFERENCE NO. 342 ENG MASTER |                         |        |  |  |
|---------------------------------------------------|-----------------------------------------------------------------------------------------------------------------------------------------------------------------------------------------------|-----------------------------------|-------------------------|--------|--|--|
|                                                   |                                                                                                                                                                                               | DRAWN: J.LEE                      | DATE: <b>OCT. 06/09</b> |        |  |  |
|                                                   |                                                                                                                                                                                               | CHECKED:                          | DATE:                   |        |  |  |
| TORONTO, ONTARIO                                  | THESE DRAWINGS AND SPECIFICATIONS ARE THE PROPERTY OF EDAC INCAND SHALL NOT BE REPRODUCED,OR COPIED OR USED AS THE BASIS FOR THE MANUFACTURE OR SALE OF APPARATUS WITHOUT WRITTEN PERMISSION. | SCALE: NTS                        | SHEET :                 | 3 OF 3 |  |  |
|                                                   |                                                                                                                                                                                               | DRAWING NUMBER                    | •                       | ISSUE  |  |  |
| YOUR CONNECTION TO QUALITY & SERVICE              |                                                                                                                                                                                               | 342 Assembly                      |                         | 1      |  |  |