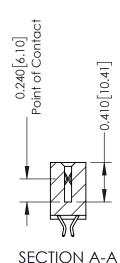

**Mounting Option** 

04-.156 (3.96) Dia. Mounting Holes

**Contact Detail** 

556-Extender Board Bend (Code 520 Contacts) .100 [2.54] Contact Spacing x .200 [5.08] Row Spacing

**See Accompanying Pages for:** 

- **Contact Bend Details**
- **Mounting Options**

342 / 392 Card Edge Connector Part Number: 392-056-556-204

YOUR CONNECTION TO QUALITY & SERVICE

CANADA

342 ENG MASTER J.LEE DATE: OCT. 06/09 SHEET 1 OF 3

342 Assembly

THIS IS A C.A.D. GENERATED DRAWING DO NOT MAKE MANUAL REVISIONS TO MASTER. ISSUE NUMBER

ORIGINAL

1

| 342 / 392 Series Card Edge Connector<br>Contact Bend Detail |                                                                                                                                                                                                  | ACAD REFERENCE NO. 342 ENG MASTER |             |                  |        |
|-------------------------------------------------------------|--------------------------------------------------------------------------------------------------------------------------------------------------------------------------------------------------|-----------------------------------|-------------|------------------|--------|
|                                                             |                                                                                                                                                                                                  | DRAWN:                            | J.LEE       | DATE: OCT. 06/09 |        |
|                                                             |                                                                                                                                                                                                  | CHECKED:                          |             | DATE:            |        |
| TORONTO, ONTARIO                                            | THESE DRAWINGS AND SPECIFICATIONS ARE THE PROPERTY OF EDAC INC. AND SHALL NOT BE REPRODUCED, OR COPIED OR USED AS THE BASIS FOR THE MANUFACTURE OR SALE OF APPARATUS WITHOUT WRITTEN PERMISSION. | SCALE:                            | NTS         | SHEET :          | 2 OF 3 |
|                                                             |                                                                                                                                                                                                  | DRAWING                           | NUMBER      |                  | ISSUE  |
| YOUR CONNECTION TO QUALITY & SERVICE                        |                                                                                                                                                                                                  | 3                                 | 42 Assembly |                  | 1      |