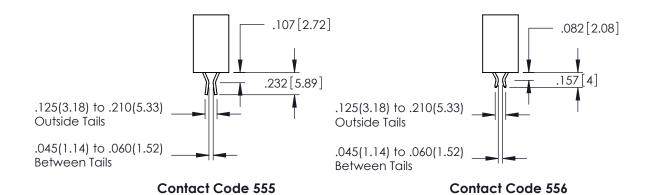

345-ENG-MASTER

**Contact Code 558** 

Contact Code 559

**Contact Code 560** 

INSULATOR MATERIAL: THERMOPLASTIC POLYESTER, UL 94V-0

DAP MATERIAL AVAILABLE UPON REQUEST

CONTACT MATERIAL; COPPER ALLOY CONTACT PLATING: GOLD ON THE MATING AREA, TIN PLATING ON THE CONTACT TAILS, NICKEL UNDERPLATE

345/395 SERIES CARD EDGE CONNECTOR CONTACT CODE 555,556,558,559,560 DIMENSIONS

YOUR CONNECTION TO QUALITY & SERVICE

ACAD REFERENCE NO. 345-ENG-MASTER DATE:MAY.16/2017 DRAWN: R.STA.MONICA 1:1 SHEET 2 OF 2