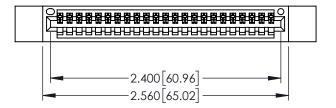

| 345/395 SERIES CARD EDGE CONNECTOR |
|------------------------------------|
| •                                  |
| PART NUMBER: 395-023-541-612       |
|                                    |

CANADA

| SECTION A-A |                     |                  |  |  |
|-------------|---------------------|------------------|--|--|
|             | ACAD REFERENCE NO   | . 345-ENG-MASTER |  |  |
|             | DRAWN: R.STA.MONICA | DATE:MAY.16/2017 |  |  |
|             | CHECKED:            | DATE:            |  |  |
|             | SCALE: 1:1          | SHEET 1 OF 2     |  |  |
| D           | DRAWING NUMBER      | ISSUE            |  |  |