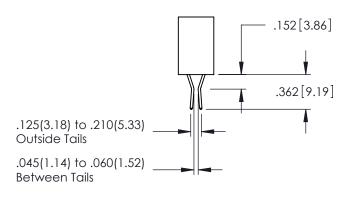

345-ENG-MASTER

**Contact Code 558** 

Contact Code 559

**Contact Code 560** 

INSULATOR MATERIAL: THERMOPLASTIC POLYESTER, UL 94V-0

DAP MATERIAL AVAILABLE UPON REQUEST

CONTACT MATERIAL; COPPER ALLOY CONTACT PLATING: GOLD ON THE MATING AREA, TIN PLATING ON THE CONTACT TAILS, NICKEL UNDERPLATE

345/395 SERIES CARD EDGE CONNECTOR CONTACT CODE 555,556,558,559,560 DIMENSIONS

YOUR CONNECTION TO QUALITY & SERVICE

ACAD REFERENCE NO. 345-ENG-MASTER DATE:MAY.16/2017 DRAWN: R.STA.MONICA 1:1 SHEET 2 OF 2