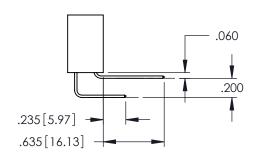

345-ENG-MASTER

**Contact Code 558** 

Contact Code 559

**Contact Code 560** 

INSULATOR MATERIAL: THERMOPLASTIC POLYESTER, UL 94V-0

DAP MATERIAL AVAILABLE UPON REQUEST

CONTACT MATERIAL; COPPER ALLOY CONTACT PLATING: GOLD ON THE MATING AREA, TIN PLATING ON THE CONTACT TAILS, NICKEL UNDERPLATE

345/395 SERIES CARD EDGE CONNECTOR CONTACT CODE 555,556,558,559,560 DIMENSIONS

YOUR CONNECTION TO QUALITY & SERVICE

ACAD REFERENCE NO. 345-ENG-MASTER DATE:MAY.16/2017 DRAWN: R.STA.MONICA 1:1 SHEET 2 OF 2