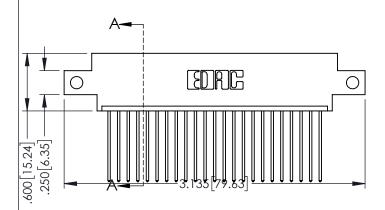

Contact Dimensions: 541-Wire Wrap .025 Sq.(0.64 Sq.) - Tail LG=.750(19.05) .100 (2.54) Contact Spacing x .200 (5.08) Row Spacing

-.330[8.38] CARD SLOT ..160[4.06] POINT OF CONTACT

1

- INSULATOR MATERIAL: THERMOPLASTIC PBT BLACK, UL 94V-0
- CONTACT MATERIAL; COPPER TIN ALLOY CONTACT PLATING: GOLD ON THE MATING AREA, TIN PLATING ON THE CONTACT TAILS, NICKEL UNDERPLATE

| SECTION A-A |                     |                  |  |  |
|-------------|---------------------|------------------|--|--|
|             | ACAD REFERENCE NO   | . 345-ENG-MASTER |  |  |
|             | DRAWN: R.STA.MONICA | DATE:MAY.16/2017 |  |  |
|             | CHECKED:            | DATE:            |  |  |
|             | SCALE: 1:1          | SHEET 1 OF 2     |  |  |
| D           | DRAWING NUMBER      | ISSUE            |  |  |