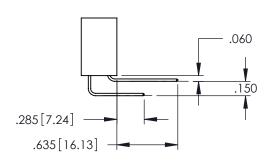

345-ENG-MASTER

**Contact Code 558** 

Contact Code 559

**Contact Code 560** 

INSULATOR MATERIAL: THERMOPLASTIC POLYESTER, UL 94V-0

DAP MATERIAL AVAILABLE UPON REQUEST

CONTACT MATERIAL; COPPER ALLOY CONTACT PLATING: GOLD ON THE MATING AREA, TIN PLATING ON THE CONTACT TAILS, NICKEL UNDERPLATE

345/395 SERIES CARD EDGE CONNECTOR CONTACT CODE 555,556,558,559,560 DIMENSIONS

YOUR CONNECTION TO QUALITY & SERVICE

ACAD REFERENCE NO. 345-ENG-MASTER DATE:MAY.16/2017 DRAWN: R.STA.MONICA 1:1 SHEET 2 OF 2