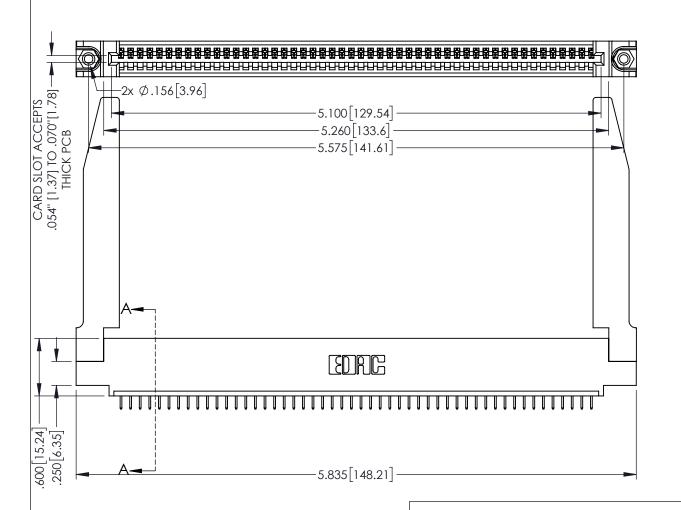

<u>Contact Dimensions:</u>
525-P.C. Tail .018 Sq.(0.46 Sq.) - Tail LG=.150(3.81)
.100 (2.54) Contact Spacing x .200 (5.08) Row Spacing

1

.160[4.06] POINT OF CONTACT CARD SLOT **SECTION A-A** 

INSULATOR MATERIAL: THERMOPLASTIC PBT BLACK, UL 94V-0

CONTACT MATERIAL; COPPER TIN ALLOY CONTACT PLATING: GOLD ON THE MATING AREA, TIN PLATING ON THE CONTACT TAILS, NICKEL UNDERPLATE

| 345/395 SERIES CARD EDGE CONNECTO | )₹ |
|-----------------------------------|----|
| PART NUMBER: 395-050-525-478      |    |

| ACAD REFERENCE NO. 345-ENG-MASTER |                  |  |
|-----------------------------------|------------------|--|
| DRAWN: R.STA.MONICA               | DATE:MAY.16/2017 |  |
| CHECKED:                          | DATE:            |  |
| SCALE: 1:1                        | SHEET 1 OF 2     |  |
| DRAWING NUMBER                    | ISSUE            |  |
| 345-ENG-MASTER                    | 1                |  |