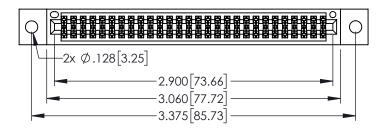

<u>Contact Dimensions:</u>
525-P.C. Tail .018 Sq.(0.46 Sq.) - Tail LG=.150(3.81)
.100 (2.54) Contact Spacing x .200 (5.08) Row Spacing

1

..330[8.38] CARD SLOT .160[4.06] POINT OF CONTACT **SECTION A-A** 

INSULATOR MATERIAL: THERMOPLASTIC PBT BLACK, UL 94V-0

CONTACT MATERIAL; COPPER TIN ALLOY CONTACT PLATING: GOLD ON THE MATING AREA, TIN PLATING ON THE CONTACT TAILS, NICKEL UNDERPLATE

| 345/395 SERIES CARD EDGE CONNECTOR |
|------------------------------------|
| PART NUMBER: 395-056-525-202       |

| ACAD REFERENCE NO. 345-ENG-MASTER |          |         |  |  |
|-----------------------------------|----------|---------|--|--|
| DRAWN: R.STA.MONICA               | DATE:MAY | 16/2017 |  |  |
| CHECKED:                          | DATE:    |         |  |  |
| SCALE: 1:1                        | SHEET 1  | OF 2    |  |  |
| DRAWING NUMBER                    |          | ISSUE   |  |  |
| 345-ENG-MASTER                    |          | 1       |  |  |