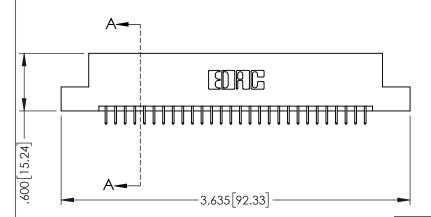

INSULATOR MATERIAL: THERMOPLASTIC PBT BLACK, UL 94V-0

CONTACT MATERIAL; COPPER TIN ALLOY CONTACT PLATING: GOLD ON THE MATING AREA, TIN PLATING ON THE CONTACT TAILS, NICKEL UNDERPLATE

| 345/395 SERIES CARD EDGE CONNECTOR |
|------------------------------------|
| PART NUMBER: 395-056-525-202       |

| ACAD REFERENCE NO. 345-ENG-MASTER |          |         |  |  |
|-----------------------------------|----------|---------|--|--|
| DRAWN: R.STA.MONICA               | DATE:MAY | 16/2017 |  |  |
| CHECKED:                          | DATE:    |         |  |  |
| SCALE: 1:1                        | SHEET 1  | OF 2    |  |  |
| DRAWING NUMBER                    |          | ISSUE   |  |  |
| 345-ENG-MASTER                    |          | 1       |  |  |