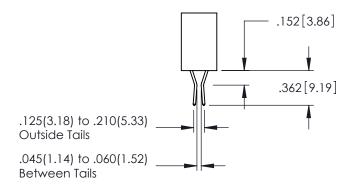

**Contact Code 555** 

**Contact Code 556** 

**Contact Code 558** 

**Contact Code 559** 

Contact Code 560

INSULATOR MATERIAL: THERMOPLASTIC POLYESTER, UL 94V-0

DAP MATERIAL AVAILABLE UPON REQUEST

CONTACT MATERIAL; COPPER ALLOY

CONTACT PLATING: GOLD ON THE MATING AREA, TIN PLATING ON THE CONTACT TAILS, NICKEL UNDERPLATE