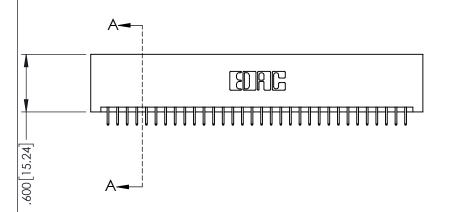

<u>Contact Dimensions:</u>
525-P.C. Tail .018 Sq.(0.46 Sq.) - Tail LG=.150(3.81)
.100 (2.54) Contact Spacing x .200 (5.08) Row Spacing

1

..330[8.38] CARD SLOT .160[4.06] POINT OF CONTACT **SECTION A-A** 

- INSULATOR MATERIAL: THERMOPLASTIC PBT BLACK, UL 94V-0
- CONTACT MATERIAL; COPPER TIN ALLOY CONTACT PLATING: GOLD ON THE MATING AREA, TIN PLATING ON THE CONTACT TAILS, NICKEL UNDERPLATE

| 345/395 SERIES CARD EDGE CONNECTOR |
|------------------------------------|
| PART NUMBER: 395-064-525-201       |