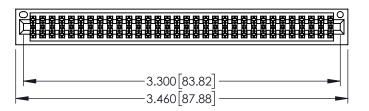

<u>Contact Dimensions:</u>
525-P.C. Tail .018 Sq.(0.46 Sq.) - Tail LG=.150(3.81)
.100 (2.54) Contact Spacing x .200 (5.08) Row Spacing

1

..330[8.38] CARD SLOT .160[4.06] POINT OF CONTACT **SECTION A-A** 

|   | ACAD REFERENCE NO   | . 345-ENG | 3-MASTER  |
|---|---------------------|-----------|-----------|
|   | DRAWN: R.STA.MONICA | DATE:MA   | Y.16/2017 |
|   | CHECKED:            | DATE:     |           |
|   | SCALE: 1:1          | SHEET '   | OF 2      |
| ) | DRAWING NUMBER      |           | ISSUE     |
|   | 345-ENG-MASTER      |           | 1         |