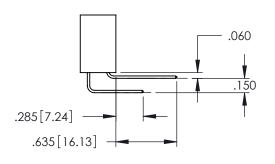

.107 [2.72] .082 [2.08] .157 [4] .232 [5.89] .125(3.18) to .210(5.33) .125(3.18) to .210(5.33) Outside Tails Outside Tails .045(1.14) to .060(1.52) .045(1.14) to .060(1.52) Between Tails Between Tails **Contact Code 555 Contact Code 556** 