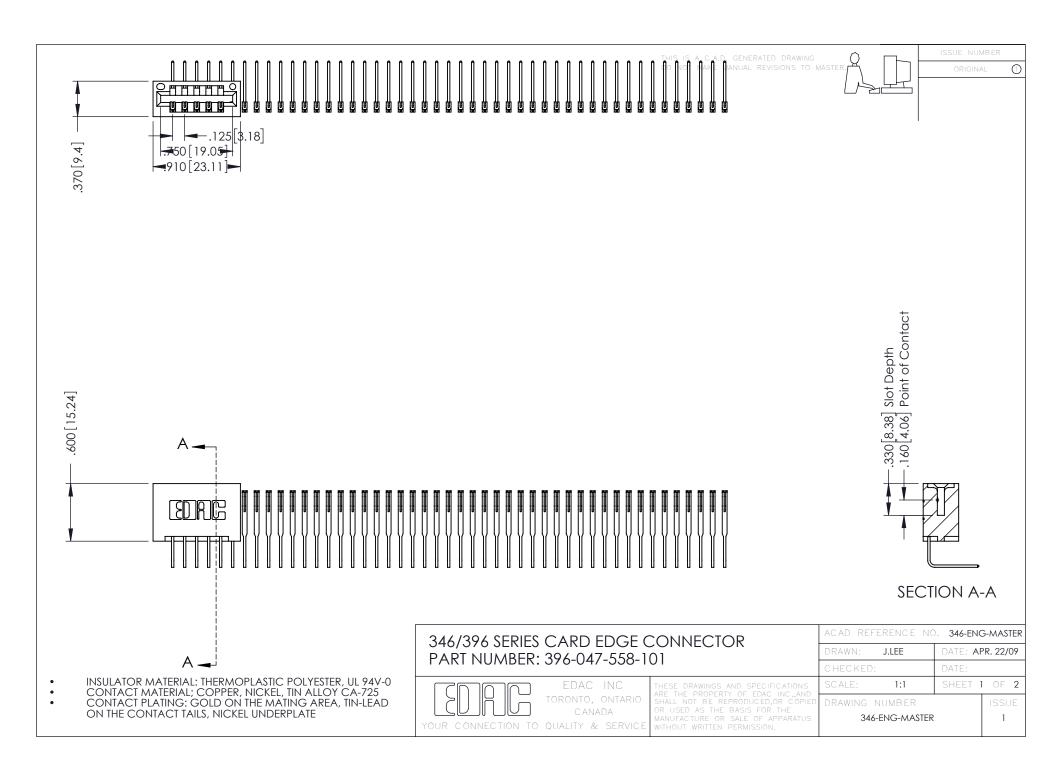

**Contact Code 555** 

**Contact Code 556** 

INSULATOR MATERIAL: THERMOPLASTIC POLYESTER, UL 94V-0 CONTACT MATERIAL; COPPER, NICKEL, TIN ALLOY CA-725

CONTACT PLATING: GOLD ON THE MATING AREA, TIN-LEAD ON THE CONTACT TAILS, NICKEL UNDERPLATE

## 346/396 SERIES CARD EDGE CONNECTOR CONTACT CODE 555,556,558,559,560 DIMENSIONS

YOUR CONNECTION TO QUALITY & SERVICE

|   | ACAD REFERENCE NO. 346-ENG-MASTER |                  |
|---|-----------------------------------|------------------|
|   | DRAWN: J.LEE                      | DATE: APR. 22/09 |
|   | CHECKED:                          | DATE:            |
|   | SCALE: 1:1                        | SHEET 2 OF 2     |
| D | DRAWING NUMBER                    | ISSUE            |