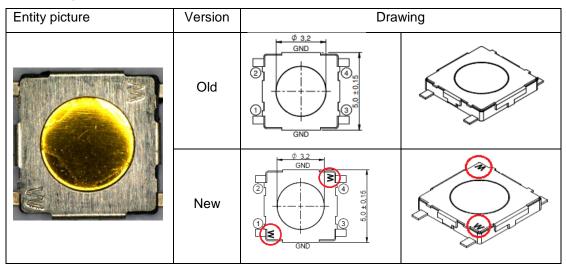

## Mark the logo of 'W' on the product in drawing. "W" stands for WE (Affected : 431 1xx 008 8x6 , 431 1xx 015 8x6)

## [431 1xx 015 8x6]

| Entity picture         | Version | Drawing           |  |
|------------------------|---------|-------------------|--|
|                        | Old     |                   |  |
| Las in the part in the | New     | GND<br>GND<br>GND |  |
|                        |         |                   |  |