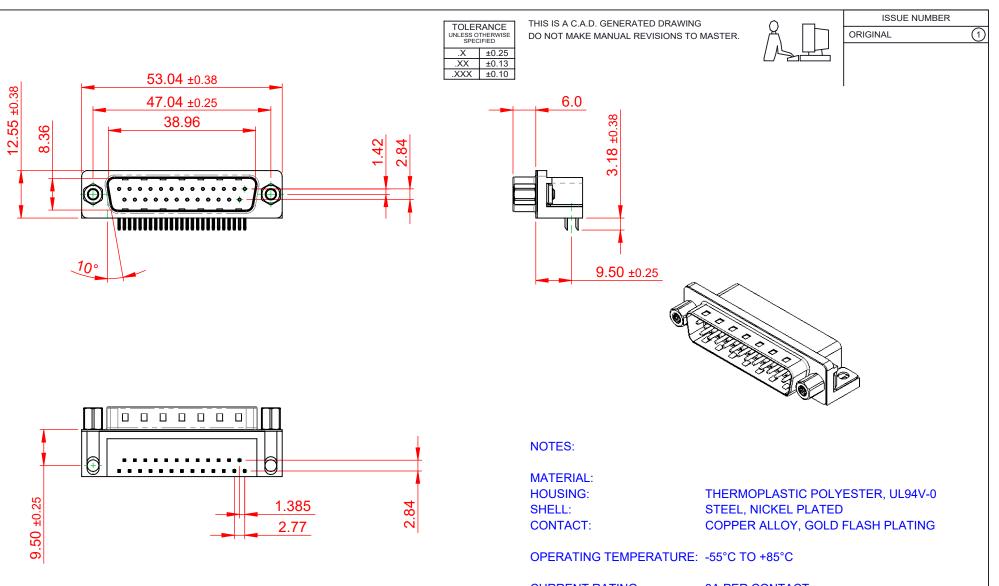

**CURRENT RATING:** CONTACT RESISTANCE: **INSULATOR RESISTANCE:** DIELECTRIC WITHSTANDING VOLTAGE: 1000V AC rms

**3A PER CONTACT**  $25m\Omega$  MAX. 5000MΩ min.

| 621 SERIES D-SUB CONNECTOR                                                     |                                                                                                                                                                                                                | SW REFERENCE NO.: 621 ASSEMBLY  |                    |       |
|--------------------------------------------------------------------------------|----------------------------------------------------------------------------------------------------------------------------------------------------------------------------------------------------------------|---------------------------------|--------------------|-------|
|                                                                                |                                                                                                                                                                                                                | DRAWN: C.B                      | DATE: AUG. 01/2018 |       |
|                                                                                |                                                                                                                                                                                                                | CHECKED:                        | DATE:              |       |
| EDAG INC<br>TORONTO, ONTARIO<br>CANADA<br>YOUR CONNECTION TO QUALITY & SERVICE | THESE DRAWINGS AND SPECIFICATIONS<br>ARE THE PROPERTY OF EDAC INC.,AND<br>SHALL NOT BE REPRODUCED,OR COPIED<br>OR USED AS THE BASIS FOR THE<br>MANUFACTURE OR SALE OF APPARATUS<br>WITHOUT WRITTEN PERMISSION. | SCALE: 1:1                      | SHEET 1 OF         | 1     |
|                                                                                |                                                                                                                                                                                                                | DRAWING NUMBER: 621-025-260-016 |                    | ISSUE |
|                                                                                |                                                                                                                                                                                                                | PART NUMBER: 621-025            | -260-016           | 1     |