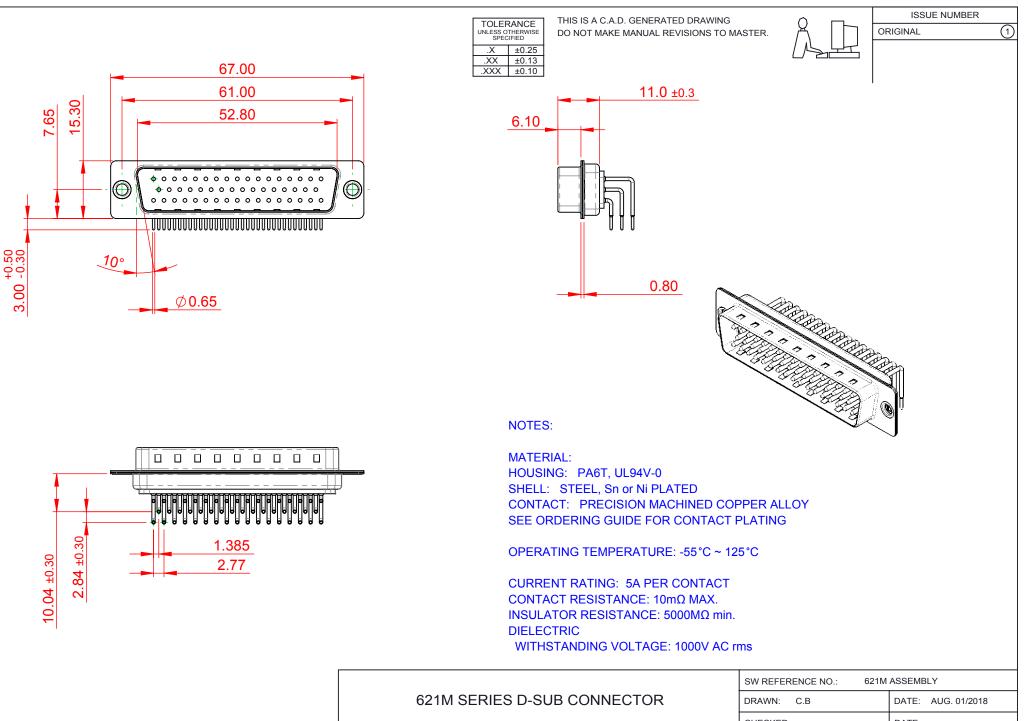

THIS SERIES FULLY CONFORMS TO THE EUROPEAN UNION DIRECTIVES 2011/65/EU FOR RoHS COMPLIANCY.

EDAC INC TORONTO, ONTARIO CANADA

THESE DRAWINGS AND SPECIFICATIONS ARE THE PROPERTY OF EDAC INC..AND SHALL NOT BE REPRODUCED, OR COPIED OR USED AS THE BASIS FOR THE MANUFACTURE OR SALE OF APPARATUS WITHOUT WRITTEN PERMISSION.

| DRAWN: C.B DATE: AUG. 01/2018   CHECKED: DATE:   SCALE: 1:1 SHEET 1   DRAWING NUMBER: 621-M50-360-WN1 ISSUE   PART NUMBER: 621-M50-360-WN1 1 | SW REFERENCE NO.: 621M ASSEMBLY |                          |  |
|----------------------------------------------------------------------------------------------------------------------------------------------|---------------------------------|--------------------------|--|
| SCALE: 1:1   SCALE: 1:1   SHEET 1   OF 1   ISSUE                                                                                             | DRAWN: C.B                      | DATE: AUG. 01/2018       |  |
| DRAWING NUMBER: 621-M50-360-WN1 ISSUE                                                                                                        | CHECKED:                        | DATE:                    |  |
| 1                                                                                                                                            | SCALE: 1:1                      | SHEET 1 OF 1             |  |
| PART NUMBER: 621-M50-360-WN1 1                                                                                                               | DRAWING NUMBER: 621-M50         | R: 621-M50-360-WN1 ISSUE |  |
|                                                                                                                                              |                                 |                          |  |