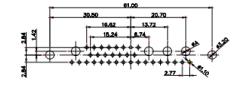

|                                      | COMBINATION D-SUB                                                                                                                     |                         | SW REFERENCE NO.: 627 COMBO ASSEMBLY |       |  |  |
|--------------------------------------|---------------------------------------------------------------------------------------------------------------------------------------|-------------------------|--------------------------------------|-------|--|--|
| COMBINATION                          |                                                                                                                                       |                         | DATE: JAN. 01/20                     | 19    |  |  |
|                                      |                                                                                                                                       |                         | DATE:                                |       |  |  |
| EDAC INC                             | THESE DRAWINGS AND SPECIFICATIONS<br>ARE THE PROPERTY OF EDAC INC.,AND                                                                | SCALE: (IN C.A.D. 1:1)  | SHEET 1 OF                           | 4     |  |  |
| TORONTO, ONTARIO<br>CANADA           | SHALL NOT BE REPRODUCED, OR COPIED<br>OR USED AS THE BASIS FOR THE<br>MANUFACTURE OR SALE OF APPARATUS<br>WITHOUT WRITTEN PERMISSION. | DRAWING NUMBER: 627-27W | 2624-3N3                             | ISSUE |  |  |
| YOUR CONNECTION TO QUALITY & SERVICE |                                                                                                                                       | PART NUMBER: 627-27W    | 2624-3N3                             | 1     |  |  |