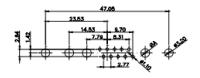

|                                      | PART NUMBER:          | 627-27W2  | 2624-3N3       | 1    |

5W5 Male

5W5 Female



23.53

8W8 Male

8W8 Female

31.76





11W1 Male/Female



## 17W2 Male/Female

CURRENT RATING / ØA 10A / 2.2 20A / 3.3 30A / 3.7 40A / 4.2



THIS SERIES FULLY CONFORMS TO THE EUROPEAN UNION DIRECTIVES 2011/65/EU FOR RoHS COMPLIANCY. COMPLIANT





THIS IS A C.A.D. GENERATED DRAWING TOLERANCE UNLESS OTHERWISE SPECIFIED DO NOT MAKE MANUAL REVISIONS TO MASTER. .X ±0.25







25W3 Male









36W4 Female



13W3 Male



36W4 Male







13W6 Male



43W2 Male





.XX ±0.13 .XXX ±0.05

9W4 Female

13W3 Female





47W1 Female



17W5 Male

COMPLIANT











|                                                                                                   |                                                                                |                                                                                                                                                                                                                  | SW REFERENCE NO.: 627 COMBO ASSEMBLY |            |       |
|---------------------------------------------------------------------------------------------------|--------------------------------------------------------------------------------|-------------------