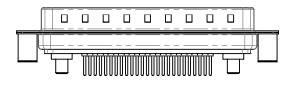

## NOTES:

MATERIAL:

HOUSING: THERMOPLASTIC POLYESTER, UL94V-0 SHELL: STEEL, Sn or Ni PLATED CONTACT: COPPER ALLOY SEE ORDERING GUIDE FOR PLATING

SIGNAL CONTACT CURRENT RATING: 5A PER CONTACT SIGNAL CONTACT RESISTANCE: 10mQ MAX. INSULATOR RESISTANCE: 5000MΩ min. DIELECTRIC WITHSTANDING VOLTAGE: 1000V AC rms

|                                      | COMBINATION D-SUB                                                                                                                     |                         | SW REFERENCE NO.: 627 COMBO ASSEMBLY |       |  |  |
|--------------------------------------|---------------------------------------------------------------------------------------------------------------------------------------|-------------------------|--------------------------------------|-------|--|--|
| COMBINATION                          |                                                                                                                                       |                         | DATE: JAN. 01/20                     | 19    |  |  |
|                                      |                                                                                                                                       |                         | DATE:                                |       |  |  |
| EDAC INC                             | THESE DRAWINGS AND SPECIFICATIONS<br>ARE THE PROPERTY OF EDAC INC.,AND                                                                | SCALE: (IN C.A.D. 1:1)  | SHEET 1 OF                           | 4     |  |  |
| TORONTO, ONTARIO<br>CANADA           | SHALL NOT BE REPRODUCED, OR COPIED<br>OR USED AS THE BASIS FOR THE<br>MANUFACTURE OR SALE OF APPARATUS<br>WITHOUT WRITTEN PERMISSION. | DRAWING NUMBER: 627-27W | 2624-3N3                             | ISSUE |  |  |
| YOUR CONNECTION TO QUALITY & SERVICE |                                                                                                                                       | PART NUMBER: 627-27W    | 2624-3N3                             | 1     |  |  |