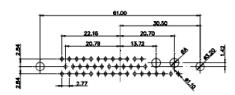

|                                                                                                                                                                                                                                                                                                                                                                                                                                                                                                                                                                                                                                                                                                                                                                                                                                                                                                                                                                                                                                                                                                                                                                                                                                                                                                                                                                                                                                                                                                                                                                                                                                                                                                                                                                                                                                                                                                                                                                                                                                                                                                                                                                                                                                                                                                                                                                                                                                                                                                                                                                                                                                                                                                                                                                                                                                                                                                                                                                                                                   | SW REFERENCE NO.: 627 COMBO ASSEMBLY |                       |           |                |      |
|-------------------------------------------------------------------------------------------------------------------------------------------------------------------------------------------------------------------------------------------------------------------------------------------------------------------------------------------------------------------------------------------------------------------------------------------------------------------------------------------------------------------------------------------------------------------------------------------------------------------------------------------------------------------------------------------------------------------------------------------------------------------------------------------------------------------------------------------------------------------------------------------------------------------------------------------------------------------------------------------------------------------------------------------------------------------------------------------------------------------------------------------------------------------------------------------------------------------------------------------------------------------------------------------------------------------------------------------------------------------------------------------------------------------------------------------------------------------------------------------------------------------------------------------------------------------------------------------------------------------------------------------------------------------------------------------------------------------------------------------------------------------------------------------------------------------------------------------------------------------------------------------------------------------------------------------------------------------------------------------------------------------------------------------------------------------------------------------------------------------------------------------------------------------------------------------------------------------------------------------------------------------------------------------------------------------------------------------------------------------------------------------------------------------------------------------------------------------------------------------------------------------------------------------------------------------------------------------------------------------------------------------------------------------------------------------------------------------------------------------------------------------------------------------------------------------------------------------------------------------------------------------------------------------------------------------------------------------------------------------------------------------|--------------------------------------|-----------------------|-----------|----------------|------|
| COMBINATION D-SUB                                                                                                                                                                                                                                                                                                                                                                                                                                                                                                                                                                                                                                                                                                                                                                                                                                                                                                                                                                                                                                                                                                                                                                                                                                                                                                                                                                                                                                                                                                                                                                                                                                                                                                                                                                                                                                                                                                                                                                                                                                                                                                                                                                                                                                                                                                                                                                                                                                                                                                                                                                                                                                                                                                                                                                                                                                                                                                                                                                                                 |                                      | DRAWN: C.B            |           | DATE: JAN. 01/ | 2019 |
|                                                                                                                                                                                                                                                                                                                                                                                                                                                                                                                                                                                                                                                                                                                                                                                                                                                                                                                                                                                                                                                                                                                                                                                                                                                                                                                                                                                                                                                                                                                                                                                                                                                                                                                                                                                                                                                                                                                                                                                                                                                                                                                                                                                                                                                                                                                                                                                                                                                                                                                                                                                                                                                                                                                                                                                                                                                                                                                                                                                                                   |                                      | CHECKED:              |           | DATE:          |      |
| EDAC INC<br>TORONTO, ONTARIO<br>CANADA<br>N TO QUALITY & SERVICE<br>TORONTO, CANADA<br>CANADA<br>TO QUALITY & SERVICE<br>CANADA<br>CANADA<br>CANADA<br>CANADA<br>CANADA<br>CANADA<br>CANADA<br>CANADA<br>CANADA<br>CANADA<br>CANADA<br>CANADA<br>CANADA<br>CANADA<br>CANADA<br>CANADA<br>CANADA<br>CANADA<br>CANADA<br>CANADA<br>CANADA<br>CANADA<br>CANADA<br>CANADA<br>CANADA<br>CANADA<br>CANADA<br>CANADA<br>CANADA<br>CANADA<br>CANADA<br>CANADA<br>CANADA<br>CANADA<br>CANADA<br>CANADA<br>CANADA<br>CANADA<br>CANADA<br>CANADA<br>CANADA<br>CANADA<br>CANADA<br>CANADA<br>CANADA<br>CANADA<br>CANADA<br>CANADA<br>CANADA<br>CANADA<br>CANADA<br>CANADA<br>CANADA<br>CANADA<br>CANADA<br>CANADA<br>CANADA<br>CANADA<br>CANADA<br>CANADA<br>CANADA<br>CANADA<br>CANADA<br>CANADA<br>CANADA<br>CANADA<br>CANADA<br>CANADA<br>CANADA<br>CANADA<br>CANADA<br>CANADA<br>CANADA<br>CANADA<br>CANADA<br>CANADA<br>CANADA<br>CANADA<br>CANADA<br>CANADA<br>CANADA<br>CANADA<br>CANADA<br>CANADA<br>CANADA<br>CANADA<br>CANADA<br>CANADA<br>CANADA<br>CANADA<br>CANADA<br>CANADA<br>CANADA<br>CANADA<br>CANADA<br>CANADA<br>CANADA<br>CANADA<br>CANADA<br>CANADA<br>CANADA<br>CANADA<br>CANADA<br>CANADA<br>CANADA<br>CANADA<br>CANADA<br>CANADA<br>CANADA<br>CANADA<br>CANADA<br>CANADA<br>CANADA<br>CANADA<br>CANADA<br>CANADA<br>CANADA<br>CANADA<br>CANADA<br>CANADA<br>CANADA<br>CANADA<br>CANADA<br>CANADA<br>CANADA<br>CANADA<br>CANADA<br>CANADA<br>CANADA<br>CANADA<br>CANADA<br>CANADA<br>CANADA<br>CANADA<br>CANADA<br>CANADA<br>CANADA<br>CANADA<br>CANADA<br>CANADA<br>CANADA<br>CANADA<br>CANADA<br>CANADA<br>CANADA<br>CANADA<br>CANADA<br>CANADA<br>CANADA<br>CANADA<br>CANADA<br>CANADA<br>CANADA<br>CANADA<br>CANADA<br>CANADA<br>CANADA<br>CANADA<br>CANADA<br>CANADA<br>CANADA<br>CANADA<br>CANADA<br>CANADA<br>CANADA<br>CANADA<br>CANADA<br>CANADA<br>CANADA<br>CANADA<br>CANADA<br>CANADA<br>CANADA<br>CANADA<br>CANADA<br>CANADA<br>CANADA<br>CANADA<br>CANADA<br>CANADA<br>CANADA<br>CANADA<br>CANADA<br>CANADA<br>CANADA<br>CANADA<br>CANADA<br>CANADA<br>CANADA<br>CANADA<br>CANADA<br>CANADA<br>CANADA<br>CANADA<br>CANADA<br>CANADA<br>CANADA<br>CANADA<br>CANADA<br>CANADA<br>CANADA<br>CANADA<br>CANADA<br>CANADA<br>CANADA<br>CANADA<br>CANADA<br>CANADA<br>CANADA<br>CANADA<br>CANADA<br>CANADA<br>CANADA<br>CANADA<br>CANADA<br>CANADA<br>CANADA<br>CANADA<br>CANADA<br>CANADA<br>CANADA<br>CANADA<br>CANADA<br>CANADA<br>CANADA<br>CANADA<br>CANADA<br>CANADA<br>CANADA<br>CANADA<br>CANADA<br>CANADA<br>CANADA<br>CANADA<br>CANADA<br>CANADA<br>CANADA<br>CANADA<br>CANADA<br>CANADA<br>CANADA<br>CANADA<br>CANADA<br>CANADA<br>CANADA<br>CANADA<br>CANADA<br>CANADA<br>CANADA<br>CANADA<br>CANADA<br>CANADA<br>CANADA<br>CANADA<br>CANADA<br>CANADA<br>CANADA<br>CANADA<br>CANADA<br>CANADA<br>CANADA<br>CANADA<br>CANADA<br>CANADA<br>CANADA<br>CANADA<br>CANADA<br>CANADA<br>CANADA<br>CANADA<br>CANADA<br>CANADA<br>CANADA<br>CANADA<br>CANADA<br>CANADA<br>CANADA<br>CANADA | SCALE: N.T.S                         |                       | SHEET 3 O | F 4            |      |
|                                                                                                                                                                                                                                                                                                                                                                                                                                                                                                                                                                                                                                                                                                                                                                                                                                                                                                                                                                                                                                                                                                                                                                                                                                                                                                                                                                                                                                                                                                                                                                                                                                                                                                                                                                                                                                                                                                                                                                                                                                                                                                                                                                                                                                                                                                                                                                                                                                                                                                                                                                                                                                                                                                                                                                                                                                                                                                                                                                                                                   | DRAWING NUMBER:                      | 627-27W2624-3N3 ISSUE |           | ISSUE          |      |
|                                                                                                                                                                                                                                                                                                                                                                                                                                                                                                                                                                                                                                                                                                                                                                                                                                                                                                                                                                                                                                                                                                                                                                                                                                                                                                                                                                                                                                                                                                                                                                                                                                                                                                                                                                                                                                                                                                                                                                                                                                                                                                                                                                                                                                                                                                                                                                                                                                                                                                                                                                                                                                                                                                                                                                                                                                                                                                                                                                                                                   |                                      | PART NUMBER:          | 627-27W2  | 2624-3N3       | 1    |