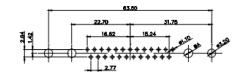

13W3 Female

47W1 Female

17W5 Male

COMPLIANT

|                                                                                                   |                                                                                |                                                                                                                                                                                                                  | SW REFERENCE NO.: 627 COMBO ASSEMBLY |            |       |
|---------------------------------------------------------------------------------------------------|--------------------------------------------------------------------------------|------------------------------------------------------------------------------------------------------------------------------------------------------------------------------------------------------------------|--------------------------------------|------------|-------|
|                                                                                                   | COMBINATION                                                                    | DRAWN: C.B                                                                                                                                                                                                       | DATE: JAN. 01/20                     | 19         |       |
|                                                                                                   |                                                                                | CHECKED:                                                                                                                                                                                                         | DATE:                                |            |       |
| THIS SERIES FULLY CONFORMS TO<br>THE EUROPEAN UNION DIRECTIVES<br>2011/65/EU FOR RoHS COMPLIANCY. | EDAC INC<br>TORONTO, ONTARIO<br>CANADA<br>YOUR CONNECTION TO QUALITY & SERVICE | THESE DRAWINGS AND SPECIFICATIONS<br>ARE THE PROPERTY OF EDAC INC., AND<br>SHALL NOT BE REPRODUCED, OR COPIED<br>OR USED AS THE BASIS FOR THE<br>MANUFACTURE OR SALE OF APPARATUS<br>WITHOUT WRITTEN PERMISSION. | SCALE: N.T.S                         | SHEET 4 OF | 4     |
|                                                                                                   |                                                                                |                                                                                                                                                                                                                  | DRAWING NUMBER: 627-27W              | 2624-3N3   | ISSUE |
|                                                                                                   |                                                                                |                                                                                                                                                                                                                  | PART NUMBER: 627-27W                 | 2624-3N3   | 1     |