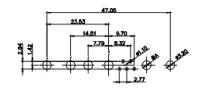

## NOTES:

MATERIAL:

HOUSING: THERMOPLASTIC POLYESTER, UL94V-0 SHELL: STEEL, Sn or Ni PLATED CONTACT: COPPER ALLOY SEE ORDERING GUIDE FOR PLATING

SIGNAL CONTACT CURRENT RATING: 5A PER CONTACT SIGNAL CONTACT RESISTANCE: 10mQ MAX. INSULATOR RESISTANCE: 5000MΩ min. DIELECTRIC WITHSTANDING VOLTAGE: 1000V AC rms

THIS SERIES FULLY CONFORMS TO THE EUROPEAN UNION DIRECTIVES 2011/65/EU FOR RoHS COMPLIANCY.

THIS IS A C.A.D. GENERATED DRAWING TOLERANCE UNLESS OTHERWISE SPECIFIED DO NOT MAKE MANUAL REVISIONS TO MASTER. .X ±0.25 .XX ±0.13 .XXX ±0.05