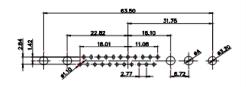

## NOTES:

MATERIAL:

HOUSING: THERMOPLASTIC POLYESTER, UL94V-0 SHELL: STEEL, Sn or Ni PLATED CONTACT: COPPER ALLOY SEE ORDERING GUIDE FOR PLATING

SIGNAL CONTACT CURRENT RATING: 5A PER CONTACT SIGNAL CONTACT RESISTANCE: 10mQ MAX. INSULATOR RESISTANCE: 5000MΩ min. DIELECTRIC WITHSTANDING VOLTAGE: 1000V AC rms

THIS SERIES FULLY CONFORMS TO THE EUROPEAN UNION DIRECTIVES 2011/65/EU FOR RoHS COMPLIANCY.

THIS IS A C.A.D. GENERATED DRAWING TOLERANCE UNLESS OTHERWISE SPECIFIED DO NOT MAKE MANUAL REVISIONS TO MASTER. .X ±0.25 .XX ±0.13 .XXX ±0.05