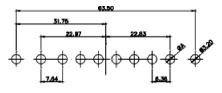

## 17W2 Male/Female

CURRENT RATING / ØA 10A / 2.2 20A / 3.3 30A / 3.7 40A / 4.2

THIS SERIES FULLY CONFORMS TO THE EUROPEAN UNION DIRECTIVES 2011/65/EU FOR RoHS COMPLIANCY. COMPLIANT

THIS IS A C.A.D. GENERATED DRAWING TOLERANCE UNLESS OTHERWISE SPECIFIED DO NOT MAKE MANUAL REVISIONS TO MASTER. .X ±0.25

13W3 Female

47W1 Female

17W5 Male

COMPLIANT

|                                                                                                   |                                                                                |                                                                                                                                                                                                                  | SW REFERENCE NO.: 627 COMBO ASSEMBLY |            |       |
|---------------------------------------------------------------------------------------------------|--------------------------------------------------------------------------------|------------------------------------------------------------------------------------------------------------------------------------------------------------------------------------------------------------------|--------------------------------------|------------|-------|
|                                                                                                   | COMBINATION                                                                    | DRAWN: C.B                                                                                                                                                                                                       | DATE: JAN. 01/20                     | 19         |       |
|                                                                                                   |                                                                                | CHECKED:                                                                                                                                                                                                         | DATE:                                |            |       |
| THIS SERIES FULLY CONFORMS TO<br>THE EUROPEAN UNION DIRECTIVES<br>2011/65/EU FOR RoHS COMPLIANCY. | EDAC INC<br>TORONTO, ONTARIO<br>CANADA<br>YOUR CONNECTION TO QUALITY & SERVICE | THESE DRAWINGS AND SPECIFICATIONS<br>ARE THE PROPERTY OF EDAC INC., AND<br>SHALL NOT BE REPRODUCED, OR COPIED<br>OR USED AS THE BASIS FOR THE<br>MANUFACTURE OR SALE OF APPARATUS<br>WITHOUT WRITTEN PERMISSION. | SCALE: N.T.S                         | SHEET 4 OF | 4     |
|                                                                                                   |                                                                                |                                                                                                                                                                                                                  | DRAWING NUMBER: 627-27W              | 2624-3N3   | ISSUE |
|                                                                                                   |                                                                                |                                                                                                                                                                                                                  | PART NUMBER: 627-27W                 | 2624-3N3   | 1     |