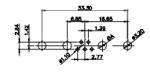

25W3 Male

36W4 Female

13W3 Male

36W4 Male

13W6 Male

43W2 Male

.XX ±0.13 .XXX ±0.05

9W4 Female