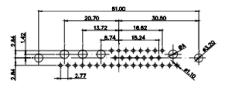

## 17W2 Male/Female

CURRENT RATING / ØA 10A / 2.2 20A / 3.3 30A / 3.7 40A / 4.2

THIS SERIES FULLY CONFORMS TO THE EUROPEAN UNION DIRECTIVES 2011/65/EU FOR RoHS COMPLIANCY. COMPLIANT

THIS IS A C.A.D. GENERATED DRAWING TOLERANCE UNLESS OTHERWISE SPECIFIED DO NOT MAKE MANUAL REVISIONS TO MASTER. .X ±0.25