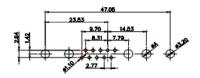

25W3 Male

36W4 Female

13W3 Male

36W4 Male

13W6 Male

43W2 Male

.XX ±0.13 .XXX ±0.05

9W4 Female