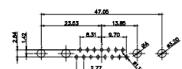

## NOTES:

MATERIAL:

HOUSING: THERMOPLASTIC POLYESTER, UL94V-0 SHELL: STEEL, Sn or Ni PLATED CONTACT: COPPER ALLOY SEE ORDERING GUIDE FOR PLATING

SIGNAL CONTACT CURRENT RATING: 5A PER CONTACT SIGNAL CONTACT RESISTANCE: 10mQ MAX. INSULATOR RESISTANCE: 5000MΩ min. DIELECTRIC WITHSTANDING VOLTAGE: 1000V AC rms

THIS SERIES FULLY CONFORMS TO THE EUROPEAN UNION DIRECTIVES 2011/65/EU FOR RoHS COMPLIANCY.

THIS IS A C.A.D. GENERATED DRAWING TOLERANCE UNLESS OTHERWISE SPECIFIED DO NOT MAKE MANUAL REVISIONS TO MASTER. .X ±0.25 .XX ±0.13 .XXX ±0.05