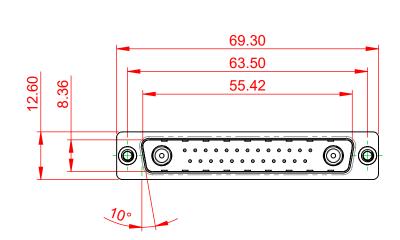

|                                      | COMBINATION D-SUB                                                                                                                     |                         | SW REFERENCE NO.: 627 COMBO ASSEMBLY |       |  |  |
|--------------------------------------|---------------------------------------------------------------------------------------------------------------------------------------|-------------------------|--------------------------------------|-------|--|--|
| COMBINATION                          |                                                                                                                                       |                         | DATE: JAN. 01/20                     | 19    |  |  |
|                                      |                                                                                                                                       |                         | DATE:                                |       |  |  |
| EDAC INC                             | THESE DRAWINGS AND SPECIFICATIONS<br>ARE THE PROPERTY OF EDAC INC.,AND                                                                | SCALE: (IN C.A.D. 1:1)  | SHEET 1 OF                           | 4     |  |  |
| TORONTO, ONTARIO<br>CANADA           | SHALL NOT BE REPRODUCED, OR COPIED<br>OR USED AS THE BASIS FOR THE<br>MANUFACTURE OR SALE OF APPARATUS<br>WITHOUT WRITTEN PERMISSION. | DRAWING NUMBER: 627-27W | 2624-3N3                             | ISSUE |  |  |
| YOUR CONNECTION TO QUALITY & SERVICE |                                                                                                                                       | PART NUMBER: 627-27W    | 2624-3N3                             | 1     |  |  |