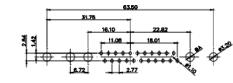

|                                      | PART NUMBER:          | 627-27W2  | 2624-3N3       | 1    |

5W5 Male

5W5 Female



23.53

8W8 Male

8W8 Female

31.76





11W1 Male/Female



## 17W2 Male/Female

CURRENT RATING / ØA 10A / 2.2 20A / 3.3 30A / 3.7 40A / 4.2



THIS SERIES FULLY CONFORMS TO THE EUROPEAN UNION DIRECTIVES 2011/65/EU FOR RoHS COMPLIANCY. COMPLIANT





THIS IS A C.A.D. GENERATED DRAWING TOLERANCE UNLESS OTHERWISE SPECIFIED DO NOT MAKE MANUAL REVISIONS TO MASTER. .X ±0.25







25W3 Male









36W4 Female



13W3 Male



36W4 Male







13W6 Male



43W2 Male





.XX ±0.13 .XXX ±0.05

9W4 Female

13W3 Female





47W1 Female



17W5 Male

COMPLIANT











|                                                                                                   |                                                                                |                                                                                                                                                                                                                  | SW REFERENCE NO.: 627 COMBO ASSEMBLY |            |       |
|---------------------------------------------------------------------------------------------------|--------------------------------------------------------------------