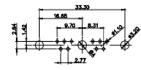

## NOTES:

MATERIAL:

HOUSING: THERMOPLASTIC POLYESTER, UL94V-0 SHELL: STEEL, Sn or Ni PLATED CONTACT: COPPER ALLOY SEE ORDERING GUIDE FOR PLATING

SIGNAL CONTACT CURRENT RATING: 5A PER CONTACT SIGNAL CONTACT RESISTANCE: 10mQ MAX. INSULATOR RESISTANCE: 5000MΩ min. DIELECTRIC WITHSTANDING VOLTAGE: 1000V AC rms

THIS SERIES FULLY CONFORMS TO THE EUROPEAN UNION DIRECTIVES 2011/65/EU FOR RoHS COMPLIANCY.

THIS IS A C.A.D. GENERATED DRAWING TOLERANCE UNLESS OTHERWISE SPECIFIED DO NOT MAKE MANUAL REVISIONS TO MASTER. .X ±0.25 .XX ±0.13 .XXX ±0.05