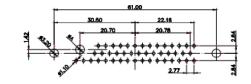

THIS IS A C.A.D. GENERATED DRAWING DO NOT MAKE MANUAL REVISIONS TO MASTER.

| ISSUE NUMBE | R |
|-------------|---|
|             |   |

ORIGINAL

## NOTES:

MATERIAL:

HOUSING: THERMOPLASTIC POLYESTER, UL94V-0 SHELL: STEEL, Sn or Ni PLATED CONTACT: COPPER ALLOY SEE ORDERING GUIDE FOR PLATING

SIGNAL CONTACT CURRENT RATING: 5A PER CONTACT SIGNAL CONTACT RESISTANCE: 10mQ MAX. INSULATOR RESISTANCE: 5000MΩ min. DIELECTRIC WITHSTANDING VOLTAGE: 1000V AC rms

|                                      | COMBINATION D-SUB                                                                                                                     |                         | SW REFERENCE NO.: 627 COMBO ASSEMBLY |       |  |  |
|--------------------------------------|---------------------------------------------------------------------------------------------------------------------------------------|-------------------------|--------------------------------------|-------|--|--|
| COMBINATION                          |                                                                                                                                       |                         | DATE: JAN. 01/20                     | 19    |  |  |
|                                      |                                                                                                                                       |                         | DATE:                                |       |  |  |
| EDAC INC                             | THESE DRAWINGS AND SPECIFICATIONS<br>ARE THE PROPERTY OF EDAC INC.,AND                                                                | SCALE: (IN C.A.D. 1:1)  | SHEET 1 OF                           | 4     |  |  |
| TORONTO, ONTARIO<br>CANADA           | SHALL NOT BE REPRODUCED, OR COPIED<br>OR USED AS THE BASIS FOR THE<br>MANUFACTURE OR SALE OF APPARATUS<br>WITHOUT WRITTEN PERMISSION. | DRAWING NUMBER: 627-27W | 2624-3N3                             | ISSUE |  |  |
| YOUR CONNECTION TO QUALITY & SERVICE |                                                                                                                                       | PART NUMBER: 627-27W    | 2624-3N3                             | 1     |  |  |