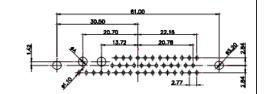

2W2 / 2WK2

3W3 / 3WK3

5W1 Male/Female

7W2 Male/Female

 $\overline{(1)}$ 

21W4 Male/Female

27W2 Male/Female

21W1 Male/Female

5W5 Male

5W5 Female

23.53

8W8 Male

8W8 Female

31.76

11W1 Male/Female

## 17W2 Male/Female

CURRENT RATING / ØA 10A / 2.2 20A / 3.3 30A / 3.7 40A / 4.2

THIS SERIES FULLY CONFORMS TO THE EUROPEAN UNION DIRECTIVES 2011/65/EU FOR RoHS COMPLIANCY. COMPLIANT

THIS IS A C.A.D. GENERATED DRAWING TOLERANCE UNLESS OTHERWISE SPECIFIED DO NOT MAKE MANUAL REVISIONS TO MASTER. .X ±0.25

13W3 Female

47W1 Female

17W5 Male

COMPLIANT

|                                                                                                   |                                                                                |                                                                                                                                                                                                                  | SW REFERENCE NO.: 627 COMBO ASSEMBLY |            |       |
|---------------------------------------------------------------------------------------------------|--------------------------------------------------------------------------------|------------------------------------------------------------------------------------------------------------------------------------------------------------------------------------------------------------------|--------------------------------------|------------|-------|
|                                                                                                   | COMBINATION                                                                    | DRAWN: C.B                                                                                                                                                                                                       | DATE: JAN. 01/20                     | 19         |       |
|                                                                                                   |                                                                                | CHECKED:                                                                                                                                                                                                         | DATE:                                |            |       |
| THIS SERIES FULLY CONFORMS TO<br>THE EUROPEAN UNION DIRECTIVES<br>2011/65/EU FOR RoHS COMPLIANCY. | EDAC INC<br>TORONTO, ONTARIO<br>CANADA<br>YOUR CONNECTION TO QUALITY & SERVICE | THESE DRAWINGS AND SPECIFICATIONS<br>ARE THE PROPERTY OF EDAC INC., AND<br>SHALL NOT BE REPRODUCED, OR COPIED<br>OR USED AS THE BASIS FOR THE<br>MANUFACTURE OR SALE OF APPARATUS<br>WITHOUT WRITTEN PERMISSION. | SCALE: N.T.S                         | SHEET 4 OF | 4     |
|                                                                                                   |                                                                                |                                                                                                                                                                                                                  | DRAWING NUMBER: 627-27W              | 2624-3N3   | ISSUE |
|                                                                                                   |                                                                                |                                                                                                                                                                                                                  | PART NUMBER: 627-27W                 | 2624-3N3   | 1     |