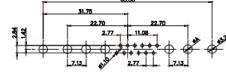

2W2 / 2WK2

3W3 / 3WK3

5W1 Male/Female

7W2 Male/Female

 $\overline{(1)}$ 

21W4 Male/Female

27W2 Male/Female

21W1 Male/Female

5W5 Male

5W5 Female

23.53

8W8 Male

8W8 Female

31.76

11W1 Male/Female

## 17W2 Male/Female

CURRENT RATING / ØA 10A / 2.2 20A / 3.3 30A / 3.7 40A / 4.2

THIS SERIES FULLY CONFORMS TO THE EUROPEAN UNION DIRECTIVES 2011/65/EU FOR RoHS COMPLIANCY. COMPLIANT

THIS IS A C.A.D. GENERATED DRAWING TOLERANCE UNLESS OTHERWISE SPECIFIED DO NOT MAKE MANUAL REVISIONS TO MASTER. .X ±0.25

13W3 Female

47W1 Female

17W5 Male

COMPLIANT

|                                                                                                   |                                                                                |                                                                                                                                                                                                                  | SW REFERENCE NO.: 627 COMBO ASSEMBLY |            |       |
|---------------------------------------------------------------------------------------------------|--------------------------------------------------------------------------------|------------------------------------------------------------------------------------------------------------------------------------------------------------------------------------------------------------------|--------------------------------------|------------|-------|
|                                                                                                   | COMBINATION                                                                    | DRAWN: C.B                                                                                                                                                                                                       | DATE: JAN. 01/20                     | 19         |       |
|                                                                                                   |                                                                                | CHECKED:                                                                                                                                                                                                         | DATE:                                |            |       |
| THIS SERIES FULLY CONFORMS TO<br>THE EUROPEAN UNION DIRECTIVES<br>2011/65/EU FOR RoHS COMPLIANCY. | EDAC INC<br>TORONTO, ONTARIO<br>CANADA<br>YOUR CONNECTION TO QUALITY & SERVICE | THESE DRAWINGS AND SPECIFICATIONS<br>ARE THE PROPERTY OF EDAC INC., AND<br>SHALL NOT BE REPRODUCED, OR COPIED<br>OR USED AS THE BASIS FOR THE<br>MANUFACTURE OR SALE OF APPARATUS<br>WITHOUT WRITTEN PERMISSION. | SCALE: N.T.S                         | SHEET 4 OF | 4     |
|                                                                                                   |                                                                                |                                                                                                                                                                                                                  | DRAWING NUMBER: 627-27W              | 2624-3N3   | ISSUE |
|                                                                                                   |                                                                                |                                                                                                                                                                                                                  | PART NUMBER: 627-27W                 | 2624-3N3   | 1     |