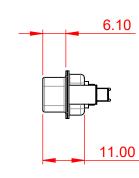

|                                      | COMBINATION D-SUB                                                                                                                     |                         | SW REFERENCE NO.: 627 COMBO ASSEMBLY |       |  |  |
|--------------------------------------|---------------------------------------------------------------------------------------------------------------------------------------|-------------------------|--------------------------------------|-------|--|--|
| COMBINATION                          |                                                                                                                                       |                         | DATE: JAN. 01/20                     | 19    |  |  |
|                                      |                                                                                                                                       |                         | DATE:                                |       |  |  |
| EDAC INC                             | THESE DRAWINGS AND SPECIFICATIONS<br>ARE THE PROPERTY OF EDAC INC.,AND                                                                | SCALE: (IN C.A.D. 1:1)  | SHEET 1 OF                           | 4     |  |  |
| TORONTO, ONTARIO<br>CANADA           | SHALL NOT BE REPRODUCED, OR COPIED<br>OR USED AS THE BASIS FOR THE<br>MANUFACTURE OR SALE OF APPARATUS<br>WITHOUT WRITTEN PERMISSION. | DRAWING NUMBER: 627-27W | 2624-3N3                             | ISSUE |  |  |
| YOUR CONNECTION TO QUALITY & SERVICE |                                                                                                                                       | PART NUMBER: 627-27W    | 2624-3N3                             | 1     |  |  |