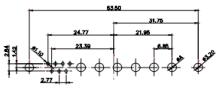

13W3 Female

47W1 Female

17W5 Male

COMPLIANT

|                                                                                                   |                                                                                |                                                                                                                                                                                                                  | SW REFERENCE NO.: 627 COMBO ASSEMBLY |            |       |
|---------------------------------------------------------------------------------------------------|--------------------------------------------------------------------------------|------------------------------------------------------------------------------------------------------------------------------------------------------------------------------------------------------------------|--------------------------------------|------------|-------|
|                                                                                                   | COMBINATION                                                                    | DRAWN: C.B                                                                                                                                                                                                       | DATE: JAN. 01/20                     | 19         |       |
|                                                                                                   |                                                                                | CHECKED:                                                                                                                                                                                                         | DATE:                                |            |       |
| THIS SERIES FULLY CONFORMS TO<br>THE EUROPEAN UNION DIRECTIVES<br>2011/65/EU FOR RoHS COMPLIANCY. | EDAC INC<br>TORONTO, ONTARIO<br>CANADA<br>YOUR CONNECTION TO QUALITY & SERVICE | THESE DRAWINGS AND SPECIFICATIONS<br>ARE THE PROPERTY OF EDAC INC., AND<br>SHALL NOT BE REPRODUCED, OR COPIED<br>OR USED AS THE BASIS FOR THE<br>MANUFACTURE OR SALE OF APPARATUS<br>WITHOUT WRITTEN PERMISSION. | SCALE: N.T.S                         | SHEET 4 OF | 4     |
|                                                                                                   |                                                                                |                                                                                                                                                                                                                  | DRAWING NUMBER: 627-27W              | 2624-3N3   | ISSUE |
|                                                                                                   |                                                                                |                                                                                                                                                                                                                  | PART NUMBER: 627-27W                 | 2624-3N3   | 1     |