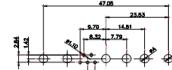

## 17W2 Male/Female

CURRENT RATING / ØA 10A / 2.2 20A / 3.3 30A / 3.7 40A / 4.2

THIS SERIES FULLY CONFORMS TO THE EUROPEAN UNION DIRECTIVES 2011/65/EU FOR RoHS COMPLIANCY. COMPLIANT

THIS IS A C.A.D. GENERATED DRAWING TOLERANCE UNLESS OTHERWISE SPECIFIED DO NOT MAKE MANUAL REVISIONS TO MASTER. .X ±0.25