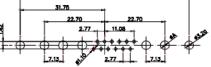

|                                                                                                                                                                                                                  | DRAWING NUMBER: 627-27W              | 2624-3N3   | ISSUE |
|                                                                                                   |                                                                                |                                                                                                                                                                                                                  | PART NUMBER: 627-27W                 | 2624-3N3   | 1     |