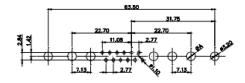

2W2 / 2WK2

3W3 / 3WK3

5W1 Male/Female

7W2 Male/Female

 $\overline{(1)}$ 

21W4 Male/Female

27W2 Male/Female

21W1 Male/Female

5W5 Male

5W5 Female

23.53

8W8 Male

8W8 Female

31.76

11W1 Male/Female

## 17W2 Male/Female

CURRENT RATING / ØA 10A / 2.2 20A / 3.3 30A / 3.7 40A / 4.2

THIS SERIES FULLY CONFORMS TO THE EUROPEAN UNION DIRECTIVES 2011/65/EU FOR RoHS COMPLIANCY. COMPLIANT

THIS IS A C.A.D. GENERATED DRAWING TOLERANCE UNLESS OTHERWISE SPECIFIED DO NOT MAKE MANUAL REVISIONS TO MASTER. .X ±0.25

13W3 Female

47W1 Female

17W5 Male

COMPLIANT

|                                                                                                   |                                                                                |                                                                                                                                                                                                                  | SW REFERENCE NO.: 627 COMBO ASSEMBLY |            |       |
|---------------------------------------------------------------------------------------------------|--------------------------------------------------------------------------------|------------------------------------------------------------------------------------------------------------------------------------------------------------------------------------------------------------------|--------------------------------------|------------|-------|
|                                                                                                   | COMBINATION                                                                    | DRAWN: C.B                                                                                                                                                                                                       | DATE: JAN. 01/20                     | 19         |       |
|                                                                                                   |                                                                                | CHECKED:                                                                                                                                                                                                         | DATE:                                |            |       |
| THIS SERIES FULLY CONFORMS TO<br>THE EUROPEAN UNION DIRECTIVES<br>2011/65/EU FOR RoHS COMPLIANCY. | EDAC INC<br>TORONTO, ONTARIO<br>CANADA<br>YOUR CONNECTION TO QUALITY & SERVICE | THESE DRAWINGS AND SPECIFICATIONS<br>ARE THE PROPERTY OF EDAC INC., AND<br>SHALL NOT BE REPRODUCED, OR COPIED<br>OR USED AS THE BASIS FOR THE<br>MANUFACTURE OR SALE OF APPARATUS<br>WITHOUT WRITTEN PERMISSION. | SCALE: N.T.S                         | SHEET 4 OF | 4     |
|                                                                                                   |                                                                                |                                                                                                                                                                                                                  | DRAWING NUMBER: 627-27W              | 2624-3N3   | ISSUE |
|                                                                                                   |                                                                                |                                                                                                                                                                                                                  | PART NUMBER: 627-27W                 | 2624-3N3   | 1     |