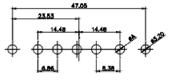

|                                      | PART NUMBER:          | 627-27W2  | 2624-3N3       | 1    |

5W5 Male

5W5 Female



23.53

8W8 Male

8W8 Female

31.76





11W1 Male/Female



## 17W2 Male/Female

CURRENT RATING / ØA 10A / 2.2 20A / 3.3 30A / 3.7 40A / 4.2



THIS SERIES FULLY CONFORMS TO THE EUROPEAN UNION DIRECTIVES 2011/65/EU FOR RoHS COMPLIANCY. COMPLIANT





THIS IS A C.A.D. GENERATED DRAWING TOLERANCE UNLESS OTHERWISE SPECIFIED DO NOT MAKE MANUAL REVISIONS TO MASTER. .X ±0.25







25W3 Male









36W4 Female



13W3 Male



36W4 Male







13W6 Male



43W2 Male





.XX ±0.13 .XXX ±0.05

9W4 Female

13W3 Female





47W1 Female



17W5 Male

COMPLIANT











|                                                                                                   |                                                                                |