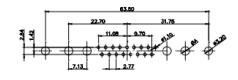

25W3 Male

36W4 Female

13W3 Male

36W4 Male

13W6 Male

43W2 Male

.XX ±0.13 .XXX ±0.05

9W4 Female