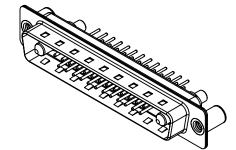

## NOTES:

MATERIAL:

HOUSING: THERMOPLASTIC POLYESTER, UL94V-0 SHELL: STEEL, Sn or Ni PLATED CONTACT: COPPER ALLOY SEE ORDERING GUIDE FOR PLATING

SIGNAL CONTACT CURRENT RATING: 5A PER CONTACT SIGNAL CONTACT RESISTANCE: 10mQ MAX. INSULATOR RESISTANCE: 5000MΩ min. DIELECTRIC WITHSTANDING VOLTAGE: 1000V AC rms

|                                      | COMBINATION D-SUB                                                                                                                     |                         | SW REFERENCE NO.: 627 COMBO ASSEMBLY |       |  |  |
|--------------------------------------|---------------------------------------------------------------------------------------------------------------------------------------|-------------------------|--------------------------------------|-------|--|--|
| COMBINATION                          |                                                                                                                                       |                         | DATE: JAN. 01/20                     | 19    |  |  |
|                                      |                                                                                                                                       |                         | DATE:                                |       |  |  |
| EDAC INC                             | THESE DRAWINGS AND SPECIFICATIONS<br>ARE THE PROPERTY OF EDAC INC.,AND                                                                | SCALE: (IN C.A.D. 1:1)  | SHEET 1 OF                           | 4     |  |  |
| TORONTO, ONTARIO<br>CANADA           | SHALL NOT BE REPRODUCED, OR COPIED<br>OR USED AS THE BASIS FOR THE<br>MANUFACTURE OR SALE OF APPARATUS<br>WITHOUT WRITTEN PERMISSION. | DRAWING NUMBER: 627-27W | 2624-3N3                             | ISSUE |  |  |
| YOUR CONNECTION TO QUALITY & SERVICE |                                                                                                                                       | PART NUMBER: 627-27W    | 2624-3N3                             | 1     |  |  |