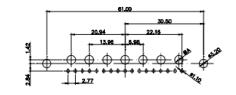

RIO<br>CANADA           | SHALL NOT BE REPRODUCED, OR COPIED<br>OR USED AS THE BASIS FOR THE<br>MANUFACTURE OR SALE OF APPARATUS<br>WITHOUT WRITTEN PERMISSION. | DRAWING NUMBER: 627-27W | 2624-3N3                             | ISSUE |  |  |
| YOUR CONNECTION TO QUALITY & SERVICE |                                                                                                                                       | PART NUMBER: 627-27W    | 2624-3N3                             | 1     |  |  |



THIS SERIES FULLY CONFORMS TO THE EUROPEAN UNION DIRECTIVES 2011/65/EU FOR RoHS COMPLIANCY.



THIS IS A C.A.D. GENERATED DRAWING TOLERANCE UNLESS OTHERWISE SPECIFIED DO NOT MAKE MANUAL REVISIONS TO MASTER. .X ±0.25 .XX ±0.13 .XXX ±0.05



2W2 / 2WK2

3W3 / 3WK3

5W1 Male/Female

7W2 Male/Female





 $\overline{(1)}$ 

21W4 Male/Female



27W2 Male/Female



21W1 Male/Female



|