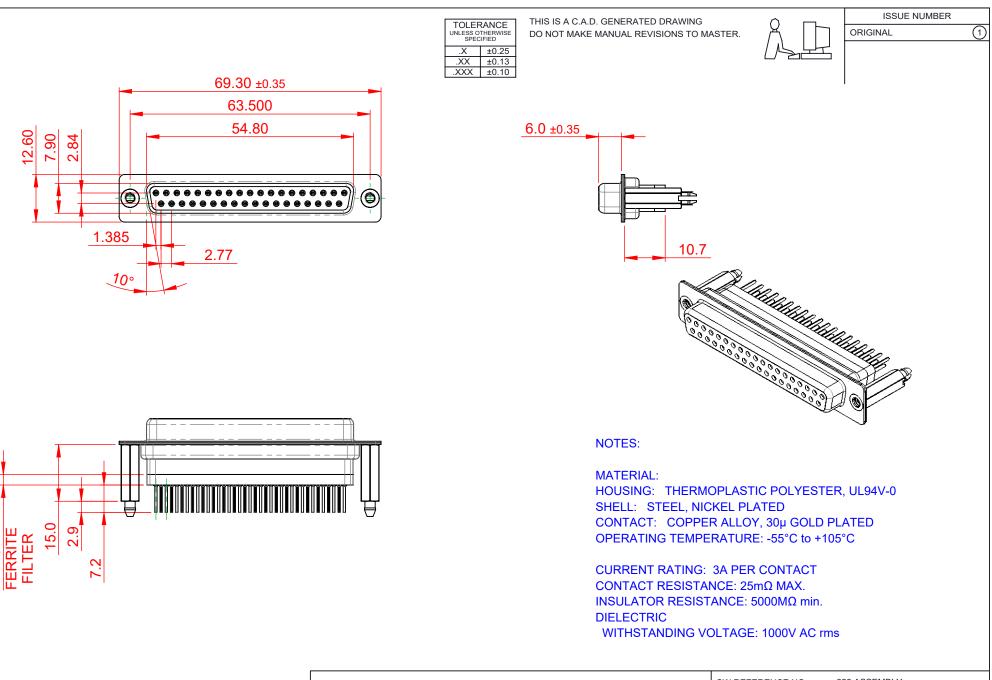

|  | 628 SERIES D-SUB CONNECTOR                                                     |                                                                                                                                                                                                                | SW REFERENCE NO.: 628 ASSEMBLY |                  |       |
|--|--------------------------------------------------------------------------------|----------------------------------------------------------------------------------------------------------------------------------------------------------------------------------------------------------------|--------------------------------|------------------|-------|
|  |                                                                                |                                                                                                                                                                                                                | DRAWN: C.B                     | DATE: AUG. 01/20 | 018   |
|  |                                                                                |                                                                                                                                                                                                                | CHECKED:                       | DATE:            |       |
|  | EDAC INC<br>TORONTO, ONTARIO<br>CANADA<br>YOUR CONNECTION TO QUALITY & SERVICE | THESE DRAWINGS AND SPECIFICATIONS<br>ARE THE PROPERTY OF EDAC INC.,AND<br>SHALL NOT BE REPRODUCED,OR COPIED<br>OR USED AS THE BASIS FOR THE<br>MANUFACTURE OR SALE OF APPARATUS<br>WITHOUT WRITTEN PERMISSION. | SCALE: 1:1                     | SHEET 1 OF       | 1     |
|  |                                                                                |                                                                                                                                                                                                                | DRAWING NUMBER: 628-037        | 7-681-076        | ISSUE |
|  |                                                                                |                                                                                                                                                                                                                | PART NUMBER: 628-037           | 7-681-076        | 1     |

8.00

THIS SERIES FULLY CONFORMS TO THE EUROPEAN UNION DIRECTIVES 2011/65/EU FOR RoHS COMPLIANCY.