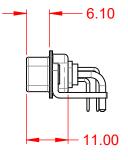

.XX ±0.13 .XXX ±0.05



| ISSUE NUMBER |     |
|--------------|-----|
| ORIGINAL     | (1) |





NOTES:

MATERIAL: HOUSING: SHELL: CONTACT:

THERMOPLASTIC POLYESTER, UL94V-0 STEEL, NICKEL PLATED COPPER ALLOY, GOLD FLASH PLATED

10A (CURRENT) POWER/CO-AX CONTACT RATING: (IF PRESENT) SIGNAL CONTACT CURRENT RATING: 5A PER CONTACT SIGNAL CONTACT RESISTANCE:  $10m\Omega$  MAX. INSULATOR RESISTANCE:

DIELECTRIC WITHSTANDING VOLTAGE:

**OPERATING TEMPERATURE:** 

-55°C ~ 125°C

5000MΩ min.

1000V AC rms



|                                        |                                                                    | SW REFERENCE NO.: 629 COMBO ASSEMBLY                                   |                        |                  |    |
|----------------------------------------|--------------------------------------------------------------------|---------------------------------------------