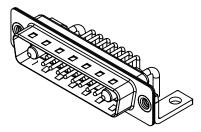

.XX ±0.13 .XXX ±0.05



| ISSUE NUMBER |     |
|--------------|-----|
| ORIGINAL     | (1) |





NOTES:

MATERIAL: HOUSING: SHELL: CONTACT:

THERMOPLASTIC POLYESTER, UL94V-0 STEEL, NICKEL PLATED COPPER ALLOY, GOLD FLASH PLATED

10A (CURRENT) POWER/CO-AX CONTACT RATING: (IF PRESENT) SIGNAL CONTACT CURRENT RATING: 5A PER CONTACT SIGNAL CONTACT RESISTANCE:  $10m\Omega$  MAX. INSULATOR RESISTANCE:

DIELECTRIC WITHSTANDING VOLTAGE:

**OPERATING TEMPERATURE:** 

-55°C ~ 125°C

5000MΩ min.

1000V AC rms



|                                        |                                                                    | SW REFERENCE NO.: 629 COMBO ASSEMBLY                                   |                        |                  |    |
|----------------------------------------|--------------------------------------------------------------------|------------------------------------------------------------------------|------------------------|------------------|----|
|                                        |                                                                    |                                                                        | DRAWN: C.B             | DATE: JAN. 01/20 | 19 |
|                                        |