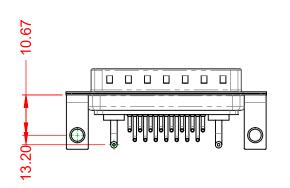

.XX ±0.13 .XXX ±0.05

| ISSUE NUMBER |     |
|--------------|-----|
| ORIGINAL     | (1) |

NOTES:

MATERIAL: HOUSING: SHELL: CONTACT:

THERMOPLASTIC POLYESTER, UL94V-0 STEEL, NICKEL PLATED COPPER ALLOY, GOLD FLASH PLATED

10A (CURRENT) POWER/CO-AX CONTACT RATING: (IF PRESENT) SIGNAL CONTACT CURRENT RATING: 5A PER CONTACT SIGNAL CONTACT RESISTANCE:  $10m\Omega$  MAX. INSULATOR RESISTANCE:

DIELECTRIC WITHSTANDING VOLTAGE:

**OPERATING TEMPERATURE:** 

-55°C ~ 125°C

5000MΩ min.

1000V AC rms

|                                        |                                                                    | SW REFERENCE NO.: 629 COMBO ASSEMBLY                                   |                        |                  |    |
|----------------------------------------|--------------------------------------------------------------------|------------------------------------------------------------------------|------------------------|------------------|----|
|                                        |                                                                    |                                                                        | DRAWN: C.B             | DATE: JAN. 01/20 | 19 |
|                                        |                                                                    |                                                                        | CHECKED:               | DATE:            |    |
| EDAC INC<br>TORONTO, ONTARIO<br>CANADA | EDAC INC                                                           | THESE DRAWINGS AND SPECIFICATIONS<br>ARE THE PROPERTY OF EDAC INC.,AND | SCALE: (IN C.A.D. 1:1) | SHEET 1 OF       | 2  |
|                                        | SHALL NOT BE REPRODUCED, OR COPIED<br>OR USED AS THE BASIS FOR THE | DRAWING NUMBER: 629-17W2240-1N4                                        |                        | ISSUE            |    |
| YOUR CONNE                             | ECTION TO QUALITY & SERVICE                                        | MANUFACTURE OR SALE OF APPARATUS<br>WITHOUT WRITTEN PERMISSION.        | PART NUMBER: 629-17W2  | 2240-1N4         | 1  |