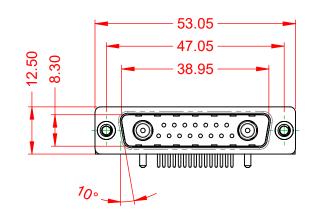

.XX ±0.13 .XXX ±0.05



| ISSUE NUMBER |     |
|--------------|-----|
| ORIGINAL     | (1) |





NOTES:

MATERIAL: HOUSING: SHELL: CONTACT:

THERMOPLASTIC POLYESTER, UL94V-0 STEEL, NICKEL PLATED COPPER ALLOY, GOLD FLASH PLATED

10A (CURRENT) POWER/CO-AX CONTACT RATING: (IF PRESENT) SIGNAL CONTACT CURRENT RATING: 5A PER CONTACT SIGNAL CONTACT RESISTANCE:  $10m\Omega$  MAX. INSULATOR RESISTANCE:

DIELECTRIC WITHSTANDING VOLTAGE:

**OPERATING TEMPERATURE:** 

-55°C ~ 125°C

5000MΩ min.

1000V AC rms



|                                        |                                                                    | SW REFERENCE NO.: 629 COMBO ASSEMBLY                                   |                        |                  |    |
|----------------------------------------|--------------------------------------------------------------------|-------------------------------------------