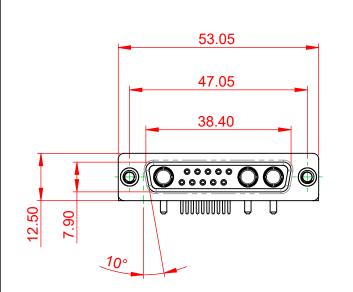

1000V AC rms

|                   |                                        |                                                                                                                                                                                                                | SW REFERENCE NO.: 630 COMBO ASSEMBLY |                    |       |
|-------------------|----------------------------------------|----------------------------------------------------------------------------------------------------------------------------------------------------------------------------------------------------------------|--------------------------------------|--------------------|-------|
| COMBINATION D-SUB |                                        | D-SUB                                                                                                                                                                                                          | DRAWN: C.B                           | DATE: JAN. 01/2019 |       |
|                   |                                        |                                                                                                                                                                                                                | CHECKED:                             | DATE:              |       |
|                   | EDAC INC<br>TORONTO, ONTARIO<br>CANADA | THESE DRAWINGS AND SPECIFICATIONS<br>ARE THE PROPERTY OF EDAC INC.,AND<br>SHALL NOT BE REPRODUCED,OR COPIED<br>OR USED AS THE BASIS FOR THE<br>MANUFACTURE OR SALE OF APPARATUS<br>WITHOUT WRITTEN PERMISSION. | SCALE: (IN C.A.D. 1:1)               | SHEET 1 OF         | 2     |
|                   |                                        |                                                                                                                                                                                                                | DRAWING NUMBER: 630-13W3650-1TC      |                    | ISSUE |
|                   |                                        |                                                                                                                                                                                                                | PART NUMBER: 630-13W                 | 3650-1TC           | 1     |