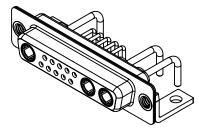

1000V AC rms

|                   |                                        |                                                                                                                                                                                                                | SW REFERENCE NO.: 630 COMBO ASSEMBLY |                    |       |
|-------------------|----------------------------------------|----------------------------------------------------------------------------------------------------------------------------------------------------------------------------------------------------------------|--------------------------------------|--------------------|-------|
| COMBINATION D-SUB |                                        | D-SUB                                                                                                                                                                                                          | DRAWN: C.B                           | DATE: JAN. 01/2019 |       |
|                   |                                        |                                                                                                                                                                                                                | CHECKED:                             | DATE:              |       |
|                   | EDAC INC<br>TORONTO, ONTARIO<br>CANADA | THESE DRAWINGS AND SPECIFICATIONS<br>ARE THE PROPERTY OF EDAC INC.,AND<br>SHALL NOT BE REPRODUCED,OR COPIED<br>OR USED AS THE BASIS FOR THE<br>MANUFACTURE OR SALE OF APPARATUS<br>WITHOUT WRITTEN PERMISSION. | SCALE: (IN C.A.D. 1:1)               | SHEET 1 OF         | 2     |
|                   |                                        |                                                                                                                                                                                                                | DRAWING NUMBER: 630-13W3650-1TC      |                    | ISSUE |
|                   |                                        |                                                                                                                                                                                                                | PART NUMBER: 630-13W                 | 3650-1TC           | 1     |