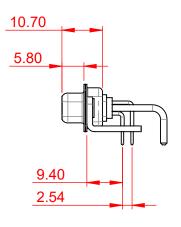

1000V AC rms

|                   |                                        |                                                                                                                                                                                                                | SW REFERENCE NO.: 630 COMBO ASSEMBLY |                    |       |
|-------------------|----------------------------------------|----------------------------------------------------------------------------------------------------------------------------------------------------------------------------------------------------------------|--------------------------------------|--------------------|-------|
| COMBINATION D-SUB |                                        | D-SUB                                                                                                                                                                                                          | DRAWN: C.B                           | DATE: JAN. 01/2019 |       |
|                   |                                        |                                                                                                                                                                                                                | CHECKED:                             | DATE:              |       |
|                   | EDAC INC<br>TORONTO, ONTARIO<br>CANADA | THESE DRAWINGS AND SPECIFICATIONS<br>ARE THE PROPERTY OF EDAC INC.,AND<br>SHALL NOT BE REPRODUCED,OR COPIED<br>OR USED AS THE BASIS FOR THE<br>MANUFACTURE OR SALE OF APPARATUS<br>WITHOUT WRITTEN PERMISSION. | SCALE: (IN C.A.D. 1:1)               | SHEET 1 OF         | 2     |
|                   |                                        |                                                                                                                                                                                                                | DRAWING NUMBER: 630-13W3650-1TC      |                    | ISSUE |
|                   |                                        |                                                                                                                                                                                                                | PART NUMBER: 630-13W                 | 3650-1TC           | 1     |