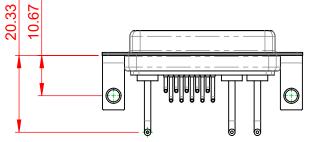

1000V AC rms

|                   |                                        |                                                                                                                                                                                                                | SW REFERENCE NO.: 630 COMBO ASSEMBLY |                    |       |
|-------------------|----------------------------------------|----------------------------------------------------------------------------------------------------------------------------------------------------------------------------------------------------------------|--------------------------------------|--------------------|-------|
| COMBINATION D-SUB |                                        | D-SUB                                                                                                                                                                                                          | DRAWN: C.B                           | DATE: JAN. 01/2019 |       |
|                   |                                        |                                                                                                                                                                                                                | CHECKED:                             | DATE:              |       |
|                   | EDAC INC<br>TORONTO, ONTARIO<br>CANADA | THESE DRAWINGS AND SPECIFICATIONS<br>ARE THE PROPERTY OF EDAC INC.,AND<br>SHALL NOT BE REPRODUCED,OR COPIED<br>OR USED AS THE BASIS FOR THE<br>MANUFACTURE OR SALE OF APPARATUS<br>WITHOUT WRITTEN PERMISSION. | SCALE: (IN C.A.D. 1:1)               | SHEET 1 OF         | 2     |
|                   |                                        |                                                                                                                                                                                                                | DRAWING NUMBER: 630-13W3650-1TC      |                    | ISSUE |
|                   |                                        |                                                                                                                                                                                                                | PART NUMBER: 630-13W                 | 3650-1TC           | 1     |