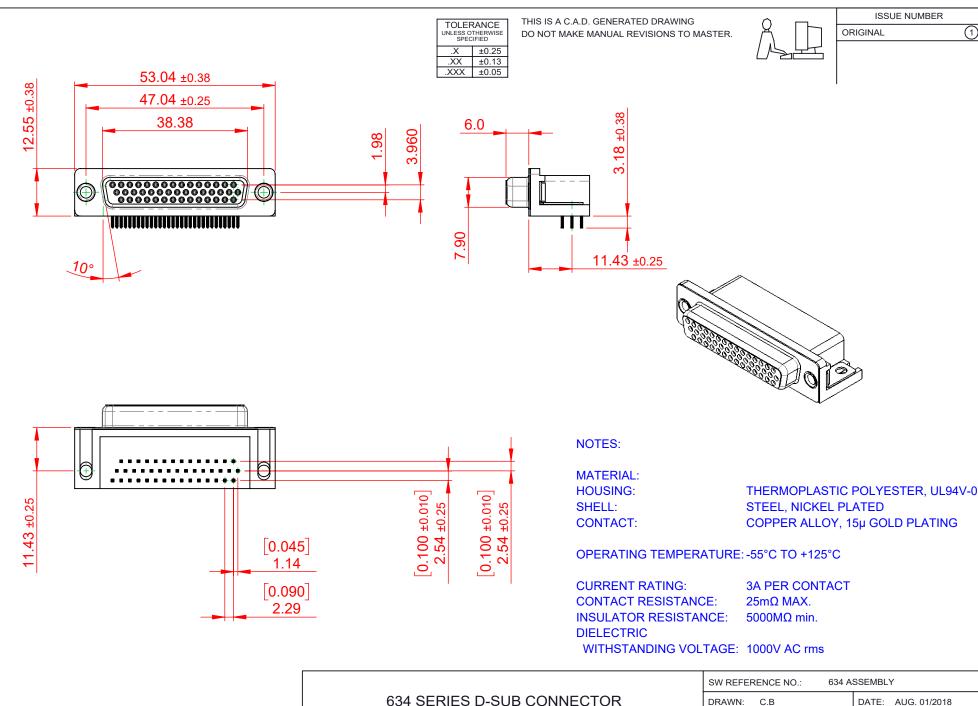

THIS SERIES FULLY CONFORMS TO THE EUROPEAN UNION DIRECTIVES 2011/65/EU FOR RoHS COMPLIANCY.

EDAC INC TORONTO, ONTARIO CANADA

THESE DRAWINGS AND SPECIFICATIONS ARE THE PROPERTY OF EDAC INC..AND SHALL NOT BE REPRODUCED, OR COPIED OR USED AS THE BASIS FOR THE MANUFACTURE OR SALE OF APPARATUS WITHOUT WRITTEN PERMISSION.

|  | SW REFERENCE NO.: 634 ASSEMBLY  |                    |               |
|--|---------------------------------|--------------------|---------------|
|  | DRAWN: C.B                      | DATE: AUG. 01/2018 |               |
|  | CHECKED:                        | DATE:              |               |
|  | SCALE: (IN C.A.D. 1:1)          | SHEET 1 OF 1       |               |
|  | DRAWING NUMBER: 634-044-363-511 |                    | 363-511 ISSUE |

634-044-363-511

PART NUMBER: