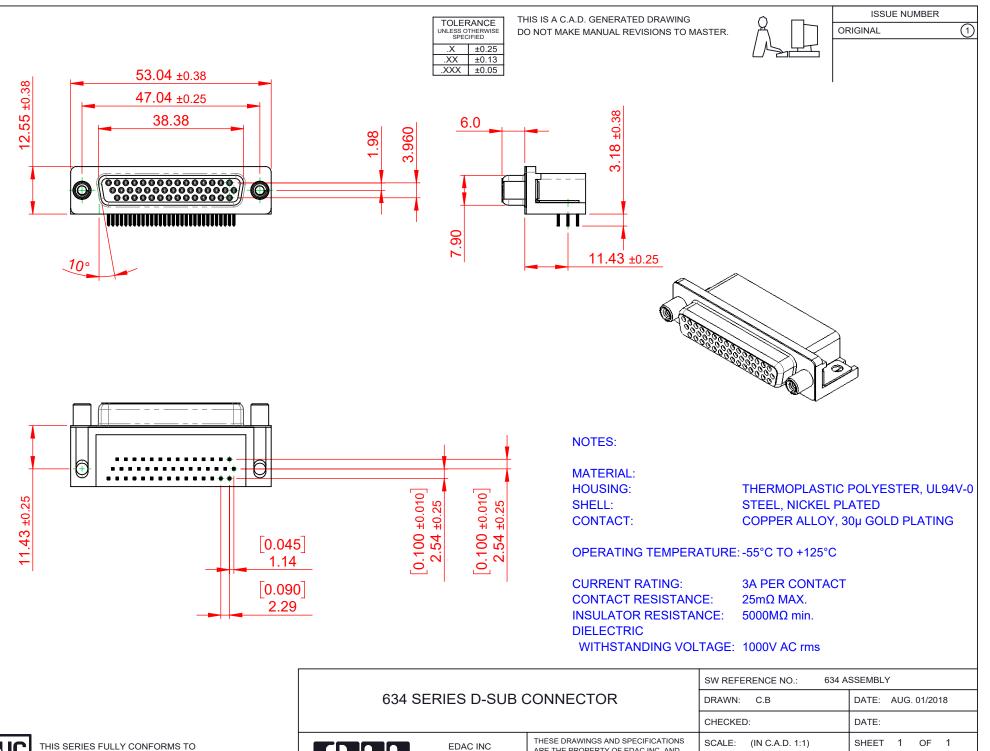

J THE EUROPEAN UNION DIRECTIVES 2011/65/EU FOR RoHS COMPLIANCY. COMPLIANT

|  | 634 SERIES D-SUB CONNECTOR                                                     |                                                                                                                                                                                                                | DRAWN: C.B             |           | DATE: AUG. 01/2 | 018   |
|--|--------------------------------------------------------------------------------|----------------------------------------------------------------------------------------------------------------------------------------------------------------------------------------------------------------|------------------------|-----------|-----------------|-------|
|  |                                                                                |                                                                                                                                                                                                                | CHECKED:               |           | DATE:           |       |
|  | EDAC INC<br>TORONTO, ONTARIO<br>CANADA<br>YOUR CONNECTION TO QUALITY & SERVICE | THESE DRAWINGS AND SPECIFICATIONS<br>ARE THE PROPERTY OF EDAC INC.,AND<br>SHALL NOT BE REPRODUCED,OR COPIED<br>OR USED AS THE BASIS FOR THE<br>MANUFACTURE OR SALE OF APPARATUS<br>WITHOUT WRITTEN PERMISSION. | SCALE: (IN C.A.D. 1:1) | )         | SHEET 1 OF      | 1     |
|  |                                                                                |                                                                                                                                                                                                                | DRAWING NUMBER: 6      | 634-044-6 | 63-510          | ISSUE |
|  |                                                                                |                                                                                                                                                                                                                | PART NUMBER: 6         | 634-044-6 | 63-510          | 1     |