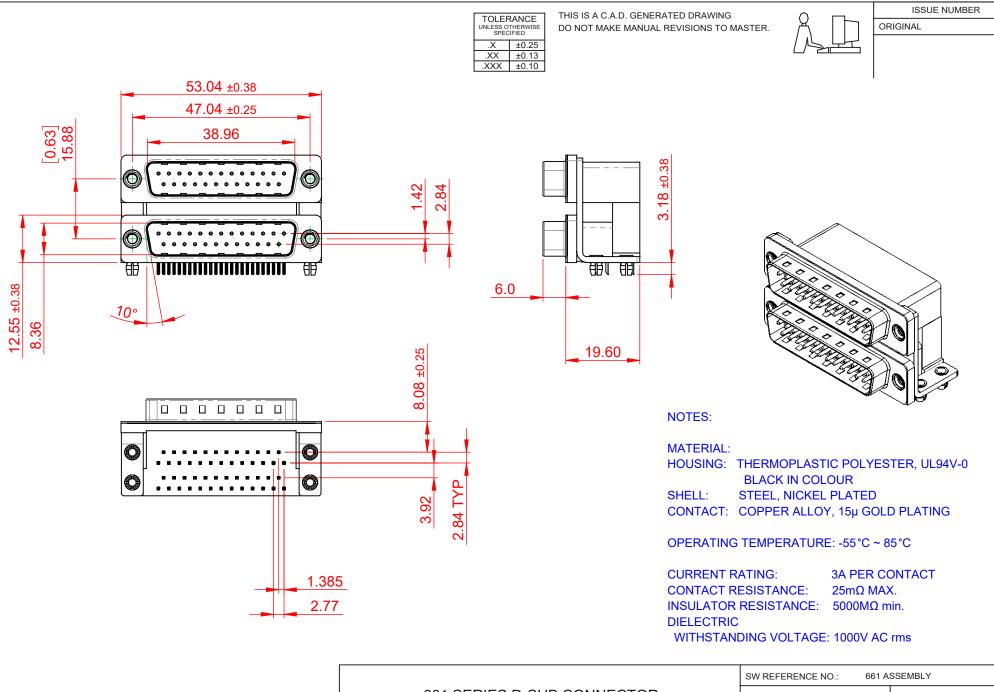

| SW REFERENCE NO.: 661 ASSEMBLY  |                    |
|---------------------------------|--------------------|
| DRAWN: C.B                      | DATE: AUG. 01/2018 |
| CHECKED:                        | DATE:              |
| SCALE: 1:1                      | SHEET 1 OF 1       |
| DRAWING NUMBER: 661-025-364-041 |                    |

DRAWING NUMBER: 661-025-364-041 ISSUE PART NUMBER: 661-025-364-041