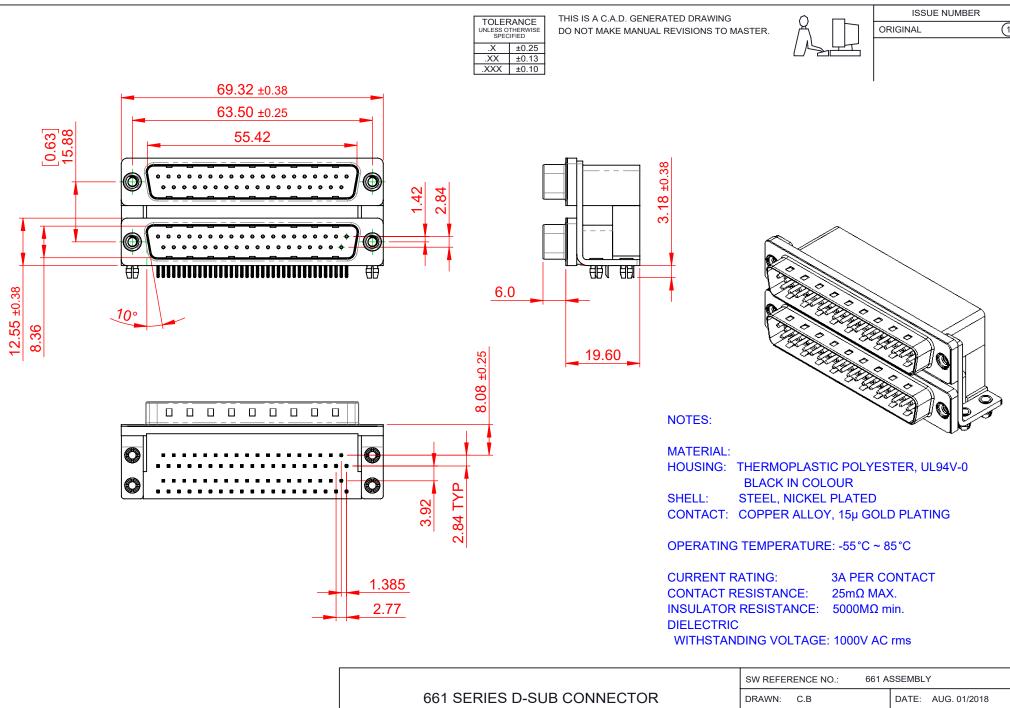

| SW REFERENCE NO.: 661 ASSEMBLY  |                    |  |
|---------------------------------|--------------------|--|
| DRAWN: C.B                      | DATE: AUG. 01/2018 |  |
| CHECKED:                        | DATE:              |  |
| SCALE: 1:1                      | SHEET 1 OF 1       |  |
| DRAWING NUMBER: 661-037-364-042 |                    |  |

| SW REFERENCE NO.: 661 A | SSEMBLY            |
|-------------------------|--------------------|
| DRAWN: C.B              | DATE: AUG. 01/2018 |
| CHECKED:                | DATE:              |
| SCALE: 1:1              | SHEET 1 OF 1       |

DRAWING NUMBER: 001-037-304-042 PART NUMBER: 661-037-364-042