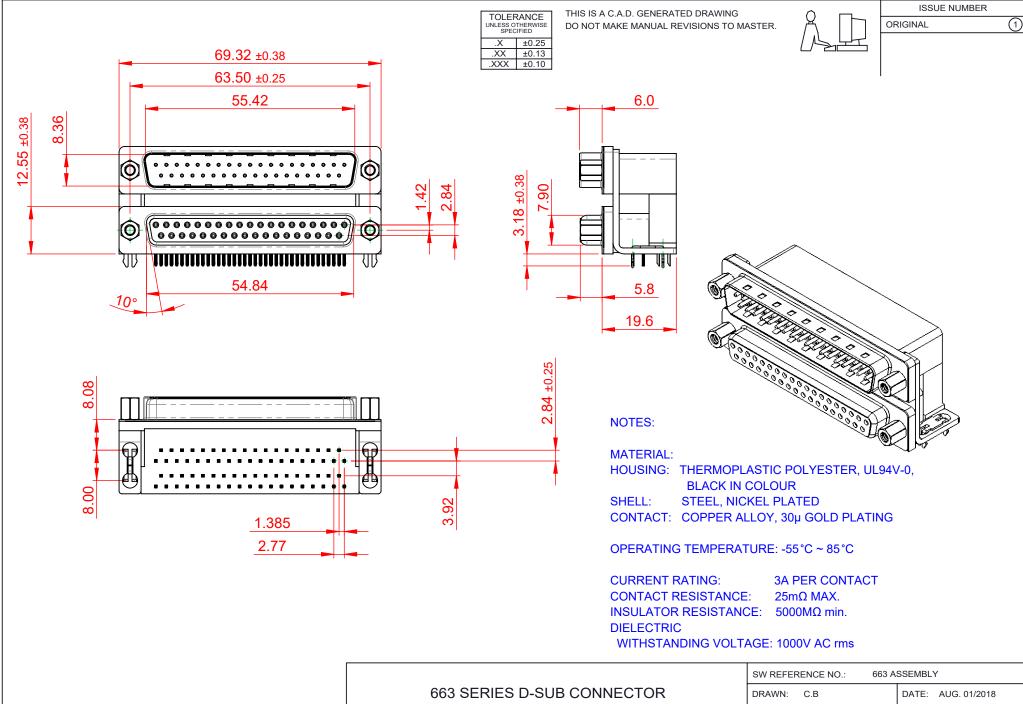

THIS SERIES FULLY CONFORMS TO THE EUROPEAN UNION DIRECTIVES 2011/65/EU FOR RoHS COMPLIANCY.

**EDAC INC** TORONTO, ONTARIO CANADA YOUR CONNECTION TO QUALITY & SERVICE

THESE DRAWINGS AND SPECIFICATIONS ARE THE PROPERTY OF EDAC INC..AND SHALL NOT BE REPRODUCED, OR COPIED OR USED AS THE BASIS FOR THE MANUFACTURE OR SALE OF APPARATUS WITHOUT WRITTEN PERMISSION.

| COALL: (IIV C.A.B. 1.1)        | GILLET 1 OI 1      |
|--------------------------------|--------------------|
| SCALE: (IN C.A.D. 1:1)         | SHEET 1 OF 1       |
| CHECKED:                       | DATE:              |
| DRAWN: C.B                     | DATE: AUG. 01/2018 |
| SW REFERENCE NO.: 663 ASSEMBLY |                    |

**ISSUE** DRAWING NUMBER: 663-037-664-033 PART NUMBER: 663-037-664-033