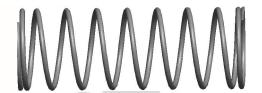

## **NOTES:**

Material : Music Wire
 Finish : Glod Irridite

3. Ends: Closed and Ground

4. Total Coils: 10.000

Sugg. Max. Deflection: 0.500 (in)
 Sugg. Max. Load: 2.300 (lbs)

7. All Drawing Dimensions are in Inches [mm]