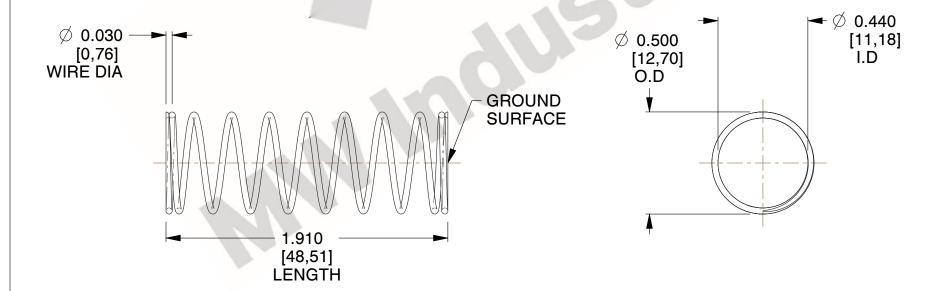

## **NOTES:**

Material : Music Wire
 Finish : Glod Irridite

3. Ends: Closed and Ground

4. Total Coils: 10.000

Sugg. Max. Deflection: 0.500 (in)
 Sugg. Max. Load: 2.300 (lbs)

7. All Drawing Dimensions are in Inches [mm]

2.128

SCALE

COMPRESSION SPRINGS

11772

COMPONENT

UNIT
INCH [mm]
SHEET

1 of 1

**SPRINGS**