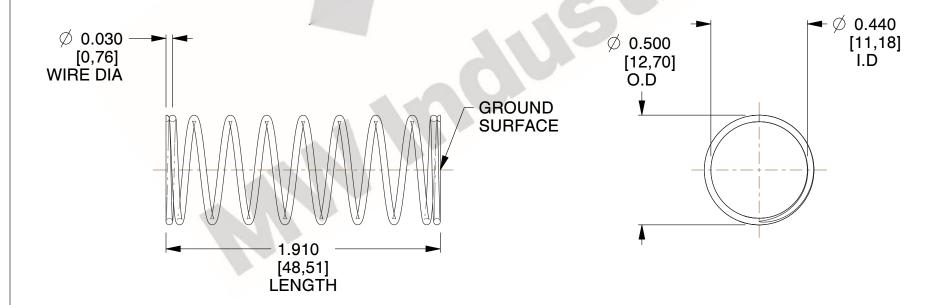

## **NOTES:**

1. Material : Music Wire 2. Finish : Glod Irridite

3. Ends: Closed and Ground

4. Total Coils: 10.000

5. Sugg. Max. Deflection: 0.550 (in)6. Sugg. Max. Load: 2.300 (lbs)

7. All Drawing Dimensions are in Inches [mm]