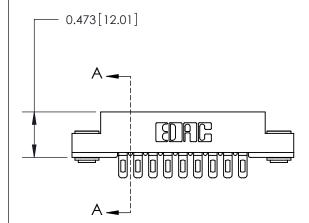

## **Mounting Option**

.116 (2.95) I.D. Floating Eyelets

## **Contact Detail**

Wire Hole .089x.014(2.29x0.36) - Tail LG=.213(5.41) .156 [3.96] Contact Spacing x .200 [5.08] Row Spacing

**See Accompanying Page for:** 

**Contact Bend Details** 

1

**SECTION A-A** 

.175 [4.45] Point of Contact (Measured from bottom of Card Slot) Card Slot Accepts .054 [1.37]