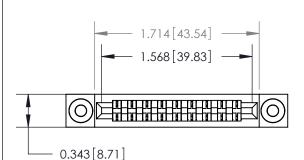

## **Contact Detail**

Wire Hole .089x.014(2.29x0.36) - Tail LG=.213(5.41) .156 [3.96] Contact Spacing x .200 [5.08] Row Spacing

**See Accompanying Page for:** 

**Contact Bend Details** 

1

**SECTION A-A** 

.175 [4.45] Point of Contact (Measured from bottom of Card Slot) Card Slot Accepts .054 [1.37]