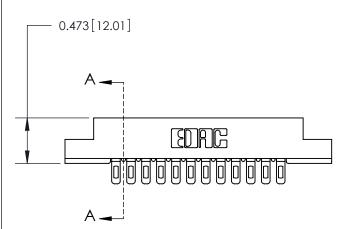

## **Contact Detail**

Wire Hole .089x.014(2.29x0.36) - Tail LG=.213(5.41) .156 [3.96] Contact Spacing x .200 [5.08] Row Spacing

**SECTION A-A** 

.175 [4.45] Point of Contact (Measured from bottom of Card Slot)