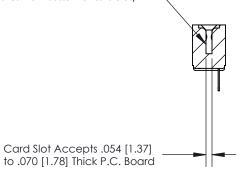

## **Mounting Option**

#4-40 Unified Threaded Inserts

## **Contact Detail**

Wire Hole .089x.014(2.29x0.36) - Tail LG=.213(5.41) .156 [3.96] Contact Spacing x .200 [5.08] Row Spacing





**SECTION A-A** 

.175 [4.45] Point of Contact (Measured from bottom of Card Slot)



**See Accompanying Page for:** 

**Contact Bend Details** 

807/857 Series High Temp Card Edge Connector Part Number: 807-012-401-108



| ACAD REFERENCE NO. 807 ENG MASTER |                  |
|-----------------------------------|------------------|
| DRAWN: J.LEE                      | DATE: AUG. 11/09 |
| CHECKED:                          | DATE:            |
| SCALE: NTS                        | SHEET 1 OF 2     |
| DRAWING NUMBER                    | ISSUE            |

807 Assembly