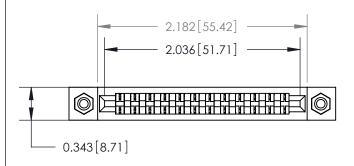

## **Mounting Option**

#4-40 Unified Threaded Inserts

## **Contact Detail**

Wire Hole .089x.014(2.29x0.36) - Tail LG=.213(5.41) .156 [3.96] Contact Spacing x .200 [5.08] Row Spacing





**SECTION A-A** 

.175 [4.45] Point of Contact (Measured from bottom of Card Slot)



**See Accompanying Page for:** 

**Contact Bend Details** 

807/857 Series High Temp Card Edge Connector Part Number: 807-012-401-108



| ACAD REFERENCE NO. 807 ENG MASTER |                  |
|-----------------------------------|------------------|
| DRAWN: J.LEE                      | DATE: AUG. 11/09 |
| CHECKED:                          | DATE:            |
| SCALE: NTS                        | SHEET 1 OF 2     |
| DRAWING NUMBER                    | ISSUE            |

807 Assembly