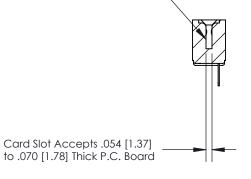

## **Contact Detail**

Wire Hole .089x.014(2.29x0.36) - Tail LG=.213(5.41)

.156 [3.96] Contact Spacing x .200 [5.08] Row Spacing

.175 [4.45] Point of Contact (Measured from bottom of Card Slot)