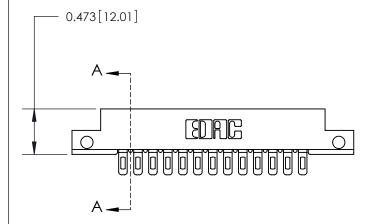

**Mounting Option** 

.128 (3.25) Dia. Side Mounting Holes

## **Contact Detail**

Wire Hole .089x.014(2.29x0.36) - Tail LG=.213(5.41)

.156 [3.96] Contact Spacing x .200 [5.08] Row Spacing





.175 [4.45] Point of Contact (Measured from bottom of Card Slot)



## **See Accompanying Page for:**

**Contact Bend Details** 

807/857 Series High Temp Card Edge Connector Part Number: 807-013-401-112

YOUR CONNECTION TO QUALITY & SERVICE

| ACAD REFERENCE NO. 807 ENG MASTER |                  |
|-----------------------------------|------------------|
| DRAWN: J.LEE                      | DATE: AUG. 11/09 |
| CHECKED:                          | DATE:            |
| SCALE: NTS                        | SHEET 1 OF 2     |
| DRAWING NUMBER                    | ISSUE            |

**SECTION A-A** 

807 Assembly