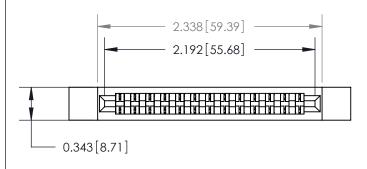

## **Contact Detail**

Wire Hole .089x.014(2.29x0.36) - Tail LG=.213(5.41)

.156 [3.96] Contact Spacing x .200 [5.08] Row Spacing

.175 [4.45] Point of Contact (Measured from bottom of Card Slot)