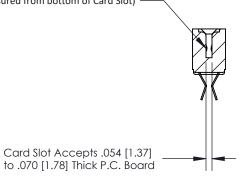

## **Contact Detail**

Extender Board Bend (Code 500 Contacts) .156 [3.96] Contact Spacing x .200 [5.08] Row Spacing

**See Accompanying Page for:** 

**Contact Bend Details** 

1

**SECTION A-A** 

.095 [2.41] Point of Contact (Measured from bottom of Card Slot)