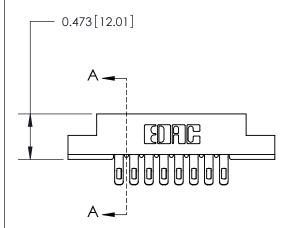

## **Contact Detail**

Extender Board Bend (Code 500 Contacts) .156 [3.96] Contact Spacing x .200 [5.08] Row Spacing

**See Accompanying Page for:** 

**Contact Bend Details** 

1

**SECTION A-A** 

.095 [2.41] Point of Contact (Measured from bottom of Card Slot)