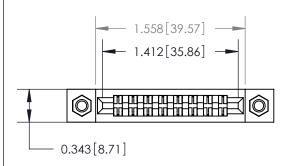

## **Mounting Option**

M3-0.5 Metric Threaded Inserts

## **Contact Detail**

Extender Board Bend (Code 500 Contacts) .156 [3.96] Contact Spacing x .200 [5.08] Row Spacing





**See Accompanying Page for:** 

**Contact Bend Details** 



1

**SECTION A-A** 

.095 [2.41] Point of Contact (Measured from bottom of Card Slot)



ACAD REFERENCE NO.

| 807/857 Series High Temp Card Edge Connector |
|----------------------------------------------|
| Part Number: 807-016-455-207                 |

YOUR CONNECTION TO QUALITY & SERVICE

| DRAWN:   | J.LEE  | DATE: <b>AUG. 11/09</b> |        |
|----------|--------|-------------------------|--------|
| CHECKED: |        | DATE:                   |        |
| SCALE:   | NTS    | SHEET                   | 1 OF 2 |
| DRAWING  | NUMBER |                         | ISSUE  |

807 Assembly

807 ENG MASTER