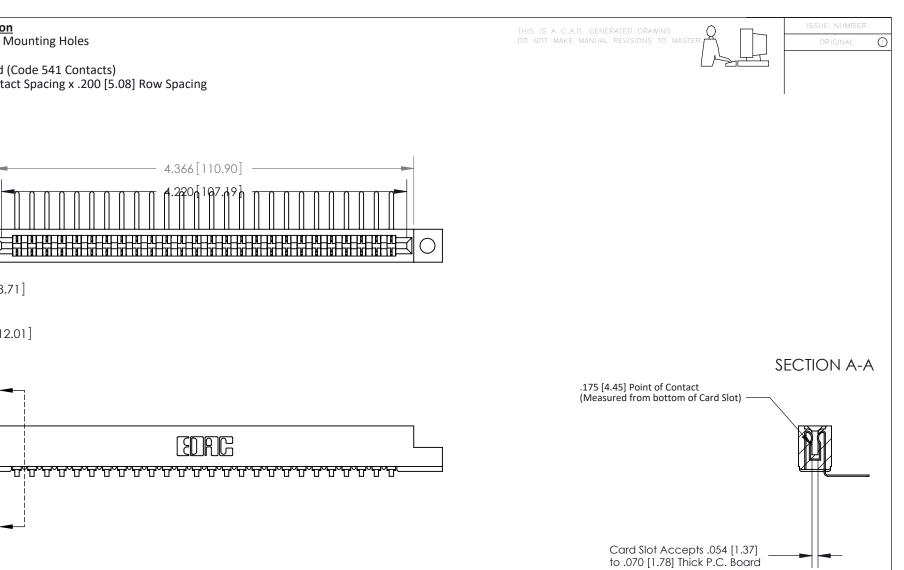

## **Mounting Option**

.128 (3.25) Dia. Mounting Holes

## **Contact Detail**

 $\bigcirc$ 

0.343[8.71]

- 0.473[12.01]

А

90 Degree Bend (Code 541 Contacts) .156 [3.96] Contact Spacing x .200 [5.08] Row Spacing

| See Accompanying Page for:<br>• Contact Bend Details | 807/857 Series High Temp Card Edge Connector<br>Part Number: 807-026-457-102                                                                                                                                                                       | ACAD REFERENCE NO<br>DRAWN: J.LEE<br>Checked: | 807 ENG MASTER   DATE: AUG. 11/09   DATE: |
|------------------------------------------------------|----------------------------------------------------------------------------------------------------------------------------------------------------------------------------------------------------------------------------------------------------|-----------------------------------------------|-------------------------------------------|
|                                                      | EDAC INC<br>TORONTO, ONTARIO<br>CANADA<br>TORONTO, ONTARIO<br>CANADA<br>TORONTO, ONTARIO<br>CANADA<br>THESE DRAWINGS AND SPECIFICATIONS<br>ARE THE PROPERTY OF EDAC INC. AND<br>SHALL NOT BE REPRODUCED, OR COPIED<br>OR USED AS THE BASIS FOR THE | DRAWING NUMBER                                | SHEET 1 OF 2                              |
|                                                      | YOUR CONNECTION TO QUALITY & SERVICE MANUFACTURE OR SALE OF APPARATUS WITHOUT WRITTEN PERMISSION.                                                                                                                                                  | 807 Assembly                                  | 1                                         |