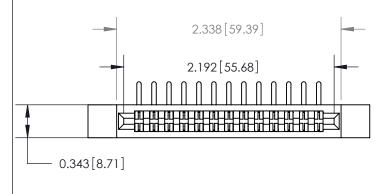

## **Contact Detail**

90 Degree Bend (Code 522 and 540 Contacts)

.156 [3.96] Contact Spacing x .200 [5.08] Row Spacing

.095 [2.41] Point of Contact (Measured from bottom of Card Slot)

Card Slot Accepts .054 [1.37] to .070 [1.78] Thick P.C. Board