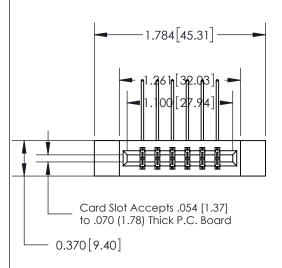

## **See Accompanying Page for:**

- **Bend Detail**
- **Mounting Options**

THIS IS A C.A.D. GENERATED DRAWING DO NOT MAKE MANUAL REVISIONS TO MASTER.

ISSUE NUMBER 1 ORIGINAL

**SECTION A-A** 0.388 [9.86] Card Slot .160 [4.06] Point of Contact-

| 833 Series High Temp Card Edge Connector |
|------------------------------------------|
| Part Number: 833-012-559-812             |

**EDAC INC** TORONTO, ONTARIO CANADA

THESE DRAWINGS AND SPECIFICATIONS ARE THE PROPERTY OF EDAC INC., AND SHALL NOT BE REPRODUCED, OR COPIED OR USED AS THE BASIS FOR THE MANUFACTURE OR SALE OF APPARATUS WITHOUT WRITTEN PERMISSION.