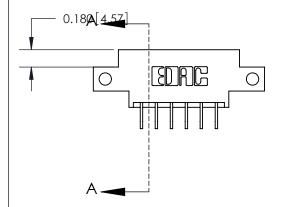

## **Contact Detail**

559-90 Degree Bend (Code 541 Contacts)

.156 [3.96] Contact Spacing x .200 [5.08] Row Spacing

## **See Accompanying Page for:**

- **Bend Detail**
- **Mounting Options**

THIS IS A C.A.D. GENERATED DRAWING DO NOT MAKE MANUAL REVISIONS TO MASTER.

ISSUE NUMBER 1 ORIGINAL

**SECTION A-A** 0.388 [9.86] Card Slot .160 [4.06] Point of Contact-