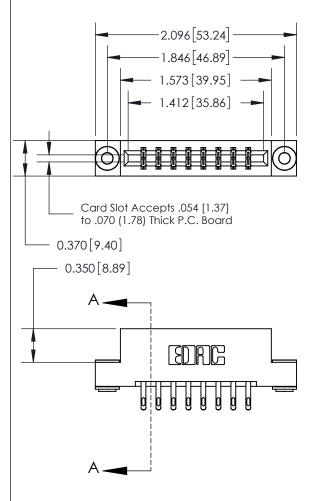

833 Series High Temp Card Edge Connector Part Number: 833-016-555-203

**EDAC INC** TORONTO, ONTARIO CANADA

THESE DRAWINGS AND SPECIFICATIONS ARE THE PROPERTY OF EDAC INC.,AND SHALL NOT BE REPRODUCED, OR COPIED OR USED AS THE BASIS FOR THE MANUFACTURE OR SALE OF APPARATUS WITHOUT WRITTEN PERMISSION.

| ACAD REFERENCE NO. | 833 ENG MASTER   |  |  |
|--------------------|------------------|--|--|
| DRAWN: J.LEE       | DATE: OCT. 14/09 |  |  |
| CHECKED:           | DATE:            |  |  |
| SCALE: NTS         | SHEET 1 OF 3     |  |  |
| DRAWING NUMBER     | ISSUE            |  |  |
| 833 Assembly       | 1                |  |  |