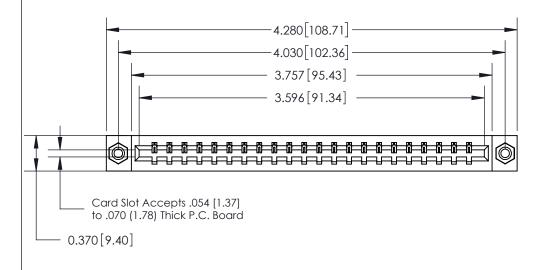

## **Contact Detail**

521-P.C. Tail .025 Sq.(0.64 Sq.) - Tail LG=.150(3.81)

.156 [3.96] Contact Spacing x .200 [5.08] Row Spacing

THIS IS A C.A.D. GENERATED DRAWING DO NOT MAKE MANUAL REVISIONS TO MASTER.

## See Accompanying Page for:

- **Bend Detail**
- **Mounting Options**

833 Series High Temp Card Edge Connector Part Number: 833-022-521-608

**EDAC INC** TORONTO, ONTARIO CANADA

THESE DRAWINGS AND SPECIFICATIONS ARE THE PROPERTY OF EDAC INC.,AND SHALL NOT BE REPRODUCED, OR COPIED OR USED AS THE BASIS FOR THE MANUFACTURE OR SALE OF APPARATUS WITHOUT WRITTEN PERMISSION.