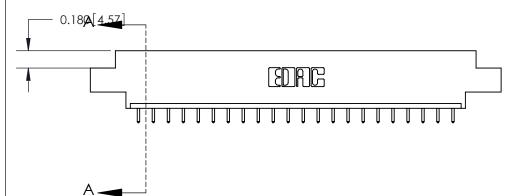

833 Assembly

ORIGINAL (1)

ORIGINAL

| 833 Series High Temp Card Edge Connector<br>Contact Bend Detail |                                                                                                                                                                                                 | ACAD REFERENCE NO. | 833 ENG MASTER   |               |
|-----------------------------------------------------------------|-------------------------------------------------------------------------------------------------------------------------------------------------------------------------------------------------|--------------------|------------------|---------------|
|                                                                 |                                                                                                                                                                                                 | DRAWN: J.LEE       | DATE: OCT. 14/09 |               |
|                                                                 |                                                                                                                                                                                                 | CHECKED: DATE:     |                  |               |
| TORONTO, ONTARIO ARE THE SHALL NOR USEI MANUFA MANUFA           | THESE DRAWINGS AND SPECIFICATIONS ARE THE PROPERTY OF EDAC INC.,AND SHALL NOT BE REPRODUCED,OR COPIED OR USED AS THE BASIS FOR THE MANUFACTURE OR SALE OF APPARATUS WITHOUT WRITTEN PERMISSION. | SCALE: NTS         | SHEET 2          | 2 <b>OF</b> 3 |
|                                                                 |                                                                                                                                                                                                 | DRAWING NUMBER     |                  | ISSUE         |
|                                                                 |                                                                                                                                                                                                 | 833 Assembly       |                  | 1             |