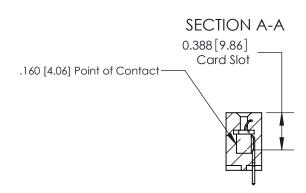

## **Contact Detail**

521-P.C. Tail .025 Sq.(0.64 Sq.) - Tail LG=.150(3.81)

.156 [3.96] Contact Spacing x .200 [5.08] Row Spacing

THIS IS A C.A.D. GENERATED DRAWING DO NOT MAKE MANUAL REVISIONS TO MASTER.