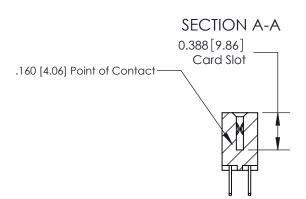

## **Contact Detail**

500-Wire Hole .050x.025(1.27x0.64) - Tail LG=.260(6.60)

.156 [3.96] Contact Spacing x .200 [5.08] Row Spacing

THIS IS A C.A.D. GENERATED DRAWING DO NOT MAKE MANUAL REVISIONS TO MASTER.