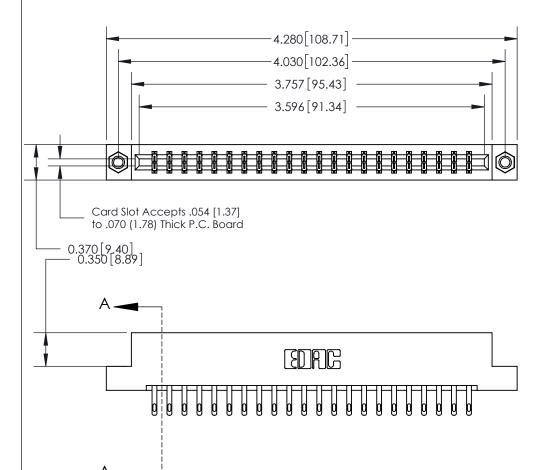

## **See Accompanying Page for:**

- **Bend Detail**
- **Mounting Options**

833 Series High Temp Card Edge Connector Part Number: 833-044-500-207

**EDAC INC** TORONTO, ONTARIO CANADA

THESE DRAWINGS AND SPECIFICATIONS ARE THE PROPERTY OF EDAC INC.,AND SHALL NOT BE REPRODUCED, OR COPIED OR USED AS THE BASIS FOR THE MANUFACTURE OR SALE OF APPARATUS WITHOUT WRITTEN PERMISSION.

| ACAD REFERENCE NO. 833 ENG MASTE |                  |
|----------------------------------|------------------|
| DRAWN: J.LEE                     | DATE: OCT. 14/09 |
| CHECKED:                         | DATE:            |
| SCALE: NTS                       | SHEET 1 OF 3     |
| DRAWING NUMBER                   | ISSUE            |