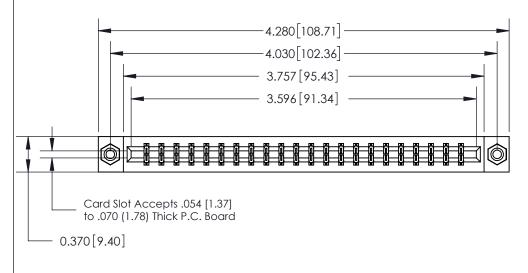

## **Contact Detail**

521-P.C. Tail .025 Sq.(0.64 Sq.) - Tail LG=.150(3.81)

.156 [3.96] Contact Spacing x .200 [5.08] Row Spacing

THIS IS A C.A.D. GENERATED DRAWING DO NOT MAKE MANUAL REVISIONS TO MASTER.

ISSUE NUMBER ORIGINAL 1

SECTION A-A 0.388 [9.86] Card Slot .160 [4.06] Point of Contact-

## **See Accompanying Page for:**

- **Bend Detail**
- **Mounting Options**

| 833 Series High Temp | Card Edge Connector |
|----------------------|---------------------|
| Part Number: 833-04  | 4-521-808           |