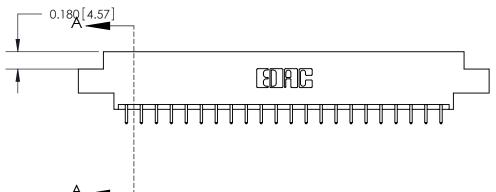

833 Assembly

ORIGINAL (1)

ORIGINAL

| 833 Series High Temp Card Edge Connector<br>Contact Bend Detail |                                                                                                                                                                                                 | ACAD REFERENCE NO. | 833 ENG MASTER   |               |
|-----------------------------------------------------------------|-------------------------------------------------------------------------------------------------------------------------------------------------------------------------------------------------|--------------------|------------------|---------------|
|                                                                 |                                                                                                                                                                                                 | DRAWN: J.LEE       | DATE: OCT. 14/09 |               |
|                                                                 |                                                                                                                                                                                                 | CHECKED: DATE:     |                  |               |
| EDAC INC                                                        | THESE DRAWINGS AND SPECIFICATIONS ARE THE PROPERTY OF EDAC INC.,AND SHALL NOT BE REPRODUCED,OR COPIED OR USED AS THE BASIS FOR THE MANUFACTURE OR SALE OF APPARATUS WITHOUT WRITTEN PERMISSION. | SCALE: NTS         | SHEET 2          | 2 <b>OF</b> 3 |
| TORONTO, ONTARIO                                                |                                                                                                                                                                                                 | DRAWING NUMBER     |                  | ISSUE         |
| YOUR CONNECTION TO QUALITY & SERVICE                            |                                                                                                                                                                                                 | 833 Assembly       |                  | 1             |