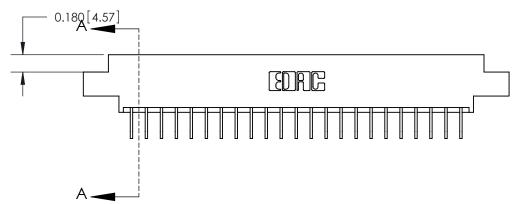

## **Contact Detail**

558-90 Degree Bend (Code 541 Contacts)

.156 [3.96] Contact Spacing x .200 [5.08] Row Spacing

THIS IS A C.A.D. GENERATED DRAWING DO NOT MAKE MANUAL REVISIONS TO MASTER.

ISSUE NUMBER ORIGINAL

SECTION A-A

0.388 [9.86] Card Slot .160 [4.06] Point of Contact-