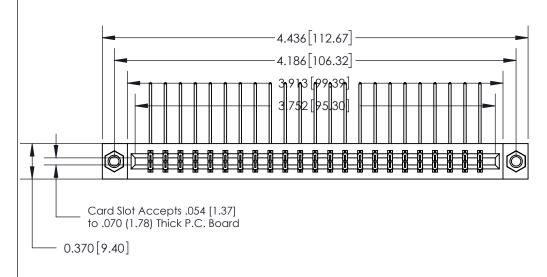

SECTION A-A

0.388 [9.86] Card Slot .160 [4.06] Point of Contact-

## **See Accompanying Page for:**

- **Bend Detail**
- **Mounting Options**

833 Series High Temp Card Edge Connector Part Number: 833-046-558-807

**EDAC INC** TORONTO, ONTARIO CANADA

THESE DRAWINGS AND SPECIFICATIONS ARE THE PROPERTY OF EDAC INC.,AND SHALL NOT BE REPRODUCED, OR COPIED OR USED AS THE BASIS FOR THE MANUFACTURE OR SALE OF APPARATUS WITHOUT WRITTEN PERMISSION.