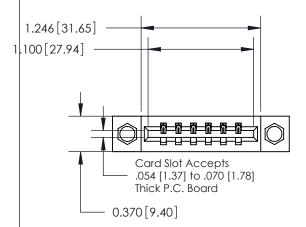

## **Mounting Option**

07-M3-0.5 Metric Threaded Inserts

## **Contact Detail**

542-Wire Wrap .025 Sq.(0.64 Sq.) - Tail LG=.645(16.38) .156 [3.96] Contact Spacing x .200 [5.08] Row Spacing

**See Accompanying Page for:** 

**Contact Bend Details** 

THIS IS A C.A.D. GENERATED DRAWING DO NOT MAKE MANUAL REVISIONS TO MASTER.