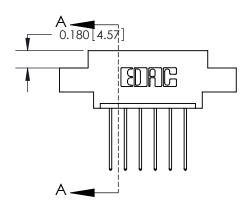

## **Mounting Option**

07-M3-0.5 Metric Threaded Inserts

## **Contact Detail**

542-Wire Wrap .025 Sq.(0.64 Sq.) - Tail LG=.645(16.38) .156 [3.96] Contact Spacing x .200 [5.08] Row Spacing

**See Accompanying Page for:** 

**Contact Bend Details** 

THIS IS A C.A.D. GENERATED DRAWING DO NOT MAKE MANUAL REVISIONS TO MASTER.