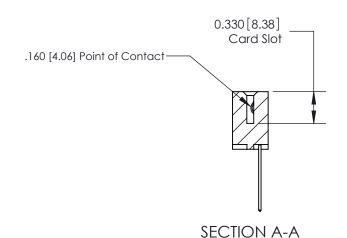

ISSUE NUMBER

ORIGINAL

1

| 837/887 Series High Temp Card Edge Connector<br>Contact Bend Detail |                                                                                                        | ACAD REFERENCE NO. | 837 ENG MASTER   |               |
|---------------------------------------------------------------------|--------------------------------------------------------------------------------------------------------|--------------------|------------------|---------------|
|                                                                     |                                                                                                        | DRAWN: J.LEE       | DATE: OCT. 06/09 |               |
|                                                                     |                                                                                                        | CHECKED:           | DATE:            |               |
| EDAC INC                                                            | THESE DRAWINGS AND SPECIFICATIONS                                                                      | SCALE: NTS         | SHEET            | 2 <b>OF</b> 2 |
| TORONTO, ONTARIO CANADA                                             | ARE THE PROPERTY OF EDAC INC.,AND<br>SHALL NOT BE REPRODUCED,OR COPIED<br>OR USED AS THE BASIS FOR THE | DRAWING NUMBER     | •                | ISSUE         |
| MANUFAC                                                             | MANUFACTURE OR SALE OF APPARATUS WITHOUT WRITTEN PERMISSION.                                           | 837 Assembly       |                  | 1             |