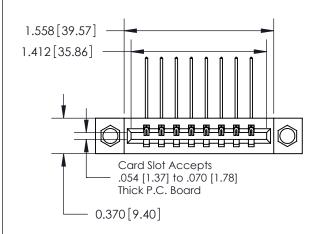

**Mounting Option** 

07-M3-0.5 Metric Threaded Inserts

ISSUE NUMBER ORIGINAL

1

|                              | 0.600[15.24] —<br>0.330[8.38]<br>Card Slot |
|------------------------------|--------------------------------------------|
| .160 [4.06] Point of Contact |                                            |
|                              |                                            |
|                              | SECTION A-A                                |