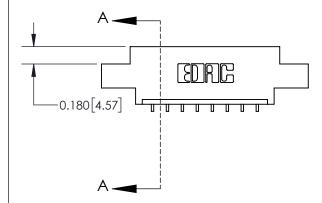

## **Contact Detail**

559-90 Degree Bend (Code 541 Contacts)

.156 [3.96] Contact Spacing x .200 [5.08] Row Spacing

**See Accompanying Page for: Contact Bend Details** 

THIS IS A C.A.D. GENERATED DRAWING DO NOT MAKE MANUAL REVISIONS TO MASTER.