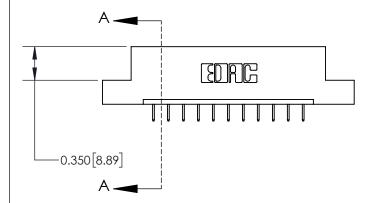

**See Accompanying Page for:** 

**Contact Bend Details** 

ISSUE NUMBER

ORIGINAL

1

| 837/887 Series High Temp Card Edge Connector<br>Contact Bend Detail |                                                                                                        | ACAD REFERENCE NO. | 837 ENG MASTER   |               |
|---------------------------------------------------------------------|--------------------------------------------------------------------------------------------------------|--------------------|------------------|---------------|
|                                                                     |                                                                                                        | DRAWN: J.LEE       | DATE: OCT. 06/09 |               |
|                                                                     |                                                                                                        | CHECKED:           | DATE:            |               |
| EDAC INC                                                            | THESE DRAWINGS AND SPECIFICATIONS                                                                      | SCALE: NTS         | SHEET            | 2 <b>OF</b> 2 |
| TORONTO, ONTARIO CANADA                                             | ARE THE PROPERTY OF EDAC INC.,AND<br>SHALL NOT BE REPRODUCED,OR COPIED<br>OR USED AS THE BASIS FOR THE | DRAWING NUMBER     | •                | ISSUE         |
| CANADA                                                              | MANUFACTURE OR SALE OF APPARATUS WITHOUT WRITTEN PERMISSION.                                           | 837 Assembly       |                  | 1             |