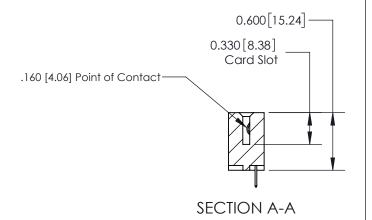

**See Accompanying Page for:** 

**Contact Bend Details** 

ISSUE NUMBER

ORIGINAL

1

| 837/887 Series High Temp Card Edge Connector<br>Contact Bend Detail |                                                                                                        | ACAD REFERENCE NO. | 837 ENG MASTER   |               |
|---------------------------------------------------------------------|--------------------------------------------------------------------------------------------------------|--------------------|------------------|---------------|
|                                                                     |                                                                                                        | DRAWN: J.LEE       | DATE: OCT. 06/09 |               |
|                                                                     |                                                                                                        | CHECKED:           | DATE:            |               |
| EDAC INC                                                            | THESE DRAWINGS AND SPECIFICATIONS                                                                      | SCALE: NTS         | SHEET            | 2 <b>OF</b> 2 |
| TORONTO, ONTARIO CANADA                                             | ARE THE PROPERTY OF EDAC INC.,AND<br>SHALL NOT BE REPRODUCED,OR COPIED<br>OR USED AS THE BASIS FOR THE | DRAWING NUMBER     | •                | ISSUE         |
| CANADA                                                              | MANUFACTURE OR SALE OF APPARATUS WITHOUT WRITTEN PERMISSION.                                           | 837 Assembly       |                  | 1             |