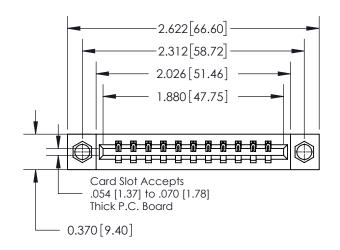

**Mounting Option** 

08-#4-40 Unified Threaded Inserts

## **Contact Detail**

524-P.C. Tail .018 Sq.(0.46 Sq.) - Tail LG=.175(4.45) .156 [3.96] Contact Spacing x .200 [5.08] Row Spacing

THIS IS A C.A.D. GENERATED DRAWING DO NOT MAKE MANUAL REVISIONS TO MASTER.