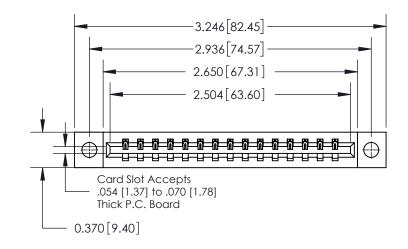

**Mounting Option** 

04-.156 (3.96) Dia. Mounting Holes

ISSUE NUMBER ORIGINAL

0.600 [15.24] 0.330[8.38] Card Slot .160 [4.06] Point of Contact SECTION A-A

## **See Accompanying Page for:**

**Contact Bend Details** 

| 837/887 Series High Temp Card Edge Connector |
|----------------------------------------------|
| Part Number: 837-015-500-604                 |