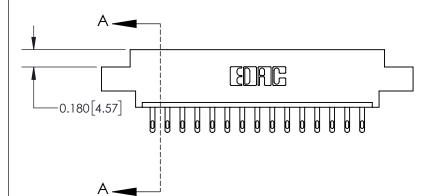

## **Contact Detail**

500-Wire Hole .050x.025(1.27x0.64) - Tail LG=.260(6.60) .156 [3.96] Contact Spacing x .200 [5.08] Row Spacing

THIS IS A C.A.D. GENERATED DRAWING DO NOT MAKE MANUAL REVISIONS TO MASTER.

ISSUE NUMBER ORIGINAL

0.600 [15.24] 0.330[8.38] Card Slot .160 [4.06] Point of Contact SECTION A-A