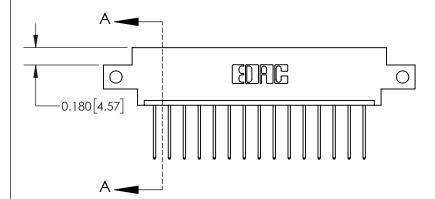

**Mounting Option** 

12-.128 (3.25) Dia. Side Mounting Holes

## **Contact Detail**

540-Wire Wrap .025 Sq.(0.64 Sq.) - Tail LG=.560(14.22)

.156 [3.96] Contact Spacing x .200 [5.08] Row Spacing





THIS IS A C.A.D. GENERATED DRAWING DO NOT MAKE MANUAL REVISIONS TO MASTER.



ISSUE NUMBER

ORIGINAL



837/887 Series High Temp Card Edge Connector Part Number: 837-015-540-612

YOUR CONNECTION TO QUALITY & SERVICE

**EDAC INC** TORONTO, ONTARIO CANADA

THESE DRAWINGS AND SPECIFICATIONS ARE THE PROPERTY OF EDAC INC.,AND SHALL NOT BE REPRODUCED, OR COPIED OR USED AS THE BASIS FOR THE MANUFACTURE OR SALE OF APPARATUS WITHOUT WRITTEN PERMISSION.

| DRAWN: J.LEE   | DATE: OCT. 06/09 |  |  |
|----------------|------------------|--|--|
| CHECKED:       | DATE:            |  |  |
| SCALE: NTS     | SHEET 1 OF 2     |  |  |
| DRAWING NUMBER | ISSUE            |  |  |
| 837 Assembly   | 1                |  |  |

837 ENG MASTER

ACAD REFERENCE NO.

**See Accompanying Page for:** 

**Contact Bend