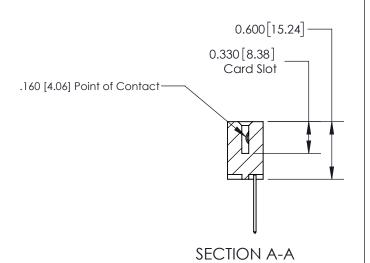

## **Contact Detail**

540-Wire Wrap .025 Sq.(0.64 Sq.) - Tail LG=.560(14.22)

.156 [3.96] Contact Spacing x .200 [5.08] Row Spacing

THIS IS A C.A.D. GENERATED DRAWING DO NOT MAKE MANUAL REVISIONS TO MASTER.