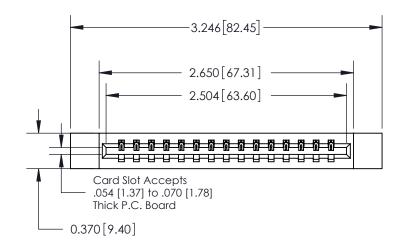

## **Contact Detail**

540-Wire Wrap .025 Sq.(0.64 Sq.) - Tail LG=.560(14.22)

.156 [3.96] Contact Spacing x .200 [5.08] Row Spacing

THIS IS A C.A.D. GENERATED DRAWING DO NOT MAKE MANUAL REVISIONS TO MASTER.