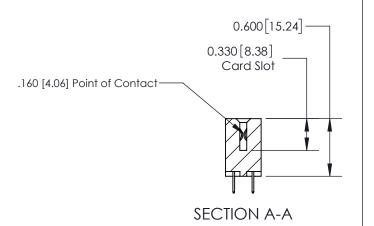

## **Contact Detail**

524-P.C. Tail .018 Sq.(0.46 Sq.) - Tail LG=.175(4.45) .156 [3.96] Contact Spacing x .200 [5.08] Row Spacing

**See Accompanying Page for:** 

**Contact Bend Details** 

THIS IS A C.A.D. GENERATED DRAWING DO NOT MAKE MANUAL REVISIONS TO MASTER.