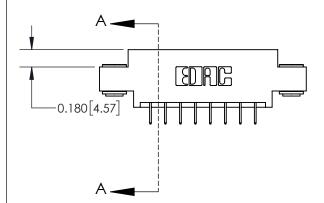

**Mounting Option** 

03-.116 (2.95) I.D. Floating Eyelets

## **Contact Detail**

524-P.C. Tail .018 Sq.(0.46 Sq.) - Tail LG=.175(4.45) .156 [3.96] Contact Spacing x .200 [5.08] Row Spacing





**See Accompanying Page for:** 

**Contact Bend Details** 

THIS IS A C.A.D. GENERATED DRAWING DO NOT MAKE MANUAL REVISIONS TO MASTER.



ISSUE NUMBER

ORIGINAL



837/887 Series High Temp Card Edge Connector Part Number: 837-016-524-803



**EDAC INC** TORONTO, ONTARIO CANADA

THESE DRAWINGS AND SPECIFICATIONS ARE THE PROPERTY OF EDAC INC.,AND SHALL NOT BE REPRODUCED, OR COPIED OR USED AS THE BASIS FOR THE MANUFACTURE OR SALE OF APPARATUS WITHOUT WRITTEN PERMISSION.

| ACAD REFERENCE NO. | 837 ENG MASTER   |  |  |
|--------------------|------------------|--|--|
| DRAWN: J.LEE       | DATE: OCT. 06/09 |  |  |
| CHECKED:           | DATE:            |  |  |
| SCALE: NTS         | SHEET 1 OF 2     |  |  |
| DRAWING NUMBER     | ISSUE            |  |  |
| 837 Assembly       | 1