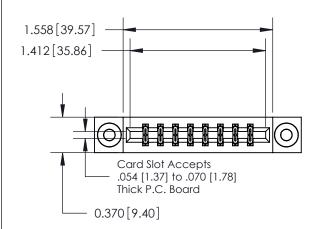

**Mounting Option** 

03-.116 (2.95) I.D. Floating Eyelets

## **Contact Detail**

524-P.C. Tail .018 Sq.(0.46 Sq.) - Tail LG=.175(4.45) .156 [3.96] Contact Spacing x .200 [5.08] Row Spacing





**See Accompanying Page for:** 

**Contact Bend Details** 

THIS IS A C.A.D. GENERATED DRAWING DO NOT MAKE MANUAL REVISIONS TO MASTER.



ISSUE NUMBER

ORIGINAL



837/887 Series High Temp Card Edge Connector Part Number: 837-016-524-803



**EDAC INC** TORONTO, ONTARIO CANADA

THESE DRAWINGS AND SPECIFICATIONS ARE THE PROPERTY OF EDAC INC.,AND SHALL NOT BE REPRODUCED, OR COPIED OR USED AS THE BASIS FOR THE MANUFACTURE OR SALE OF APPARATUS WITHOUT WRITTEN PERMISSION.

| ACAD REFERENCE NO. | 837 ENG MASTER   |  |  |
|--------------------|------------------|--|--|
| DRAWN: J.LEE       | DATE: OCT. 06/09 |  |  |
| CHECKED:           | DATE:            |  |  |
| SCALE: NTS         | SHEET 1 OF 2     |  |  |
| DRAWING NUMBER     | ISSUE            |  |  |
| 837 Assembly       | 1