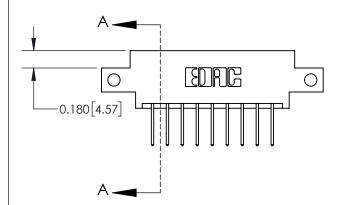

**Mounting Option** 

12-.128 (3.25) Dia. Side Mounting Holes

## **Contact Detail**

523-P.C. Tail .025 Sq.(0.64 Sq.) - Tail LG=.390(9.91) .156 [3.96] Contact Spacing x .200 [5.08] Row Spacing





**See Accompanying Page for:** 

**Contact Bend Details** 

THIS IS A C.A.D. GENERATED DRAWING DO NOT MAKE MANUAL REVISIONS TO MASTER.



ISSUE NUMBER

ORIGINAL



837/887 Series High Temp Card Edge Connector Part Number: 837-018-523-812

YOUR CONNECTION TO QUALITY & SERVICE

**EDAC INC** TORONTO, ONTARIO CANADA

THESE DRAWINGS AND SPECIFICATIONS ARE THE PROPERTY OF EDAC INC.,AND SHALL NOT BE REPRODUCED, OR COPIED OR USED AS THE BASIS FOR THE MANUFACTURE OR SALE OF APPARATUS WITHOUT WRITTEN PERMISSION.

| ACAD REFERENCE NO.            | 837 FNG MASTER    |  |  |
|-------------------------------|-------------------|--|--|
| 7.67.12 1.121 2.121.102 1.101 | 007 EI10 W/ 101EK |  |  |
| DRAWN: J.LEE                  | DATE: OCT. 06/09  |  |  |
| CHECKED:                      | DATE: