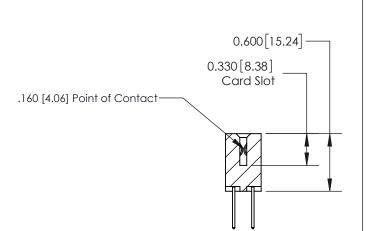

SECTION A-A

ISSUE NUMBER

ORIGINAL

1

| 837/887 Series High Temp Card Edge Connector<br>Contact Bend Detail |                                                                                                                                     | ACAD REFERENCE NO. | 837 ENG MASTER   |               |
|---------------------------------------------------------------------|-------------------------------------------------------------------------------------------------------------------------------------|--------------------|------------------|---------------|
|                                                                     |                                                                                                                                     | DRAWN: J.LEE       | DATE: OCT. 06/09 |               |
|                                                                     |                                                                                                                                     | CHECKED:           | DATE:            |               |
| EDAC INC                                                            | THESE DRAWINGS AND SPECIFICATIONS ARE THE PROPERTY OF EDAC INC.,AND SHALL NOT BE REPRODUCED, OR COPIED OR USED AS THE BASIS FOR THE | SCALE: NTS         | SHEET            | 2 <b>OF</b> 2 |
| TORONTO, ONTARIO CANADA                                             |                                                                                                                                     | DRAWING NUMBER     | •                | ISSUE         |
| YOUR CONNECTION TO QUALITY & SERVICE                                | MANUFACTURE OR SALE OF APPARATUS WITHOUT WRITTEN PERMISSION.                                                                        | 837 Assembly       |                  | 1             |