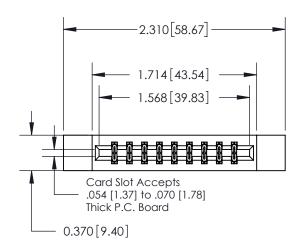

## **Contact Detail**

523-P.C. Tail .025 Sq.(0.64 Sq.) - Tail LG=.390(9.91) .156 [3.96] Contact Spacing x .200 [5.08] Row Spacing

**See Accompanying Page for:** 

**Contact Bend Details** 

THIS IS A C.A.D. GENERATED DRAWING DO NOT MAKE MANUAL REVISIONS TO MASTER.