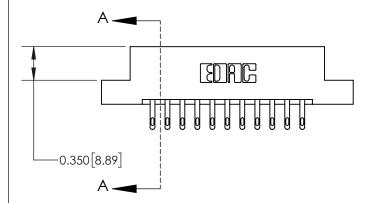

**Mounting Option** 

02-.128 (3.25) Dia. Mounting Holes

## **Contact Detail**

500-Wire Hole .050x.025(1.27x0.64) - Tail LG=.260(6.60) .156 [3.96] Contact Spacing x .200 [5.08] Row Spacing





**See Accompanying Page for: Contact Bend Details** 

THIS IS A C.A.D. GENERATED DRAWING DO NOT MAKE MANUAL REVISIONS TO MASTER.



ISSUE NUMBER

ORIGINAL



| 837/887 Series High Temp Card Edge Connector |
|----------------------------------------------|
| Part Number: 837-022-500-202                 |

YOUR CONNECTION TO QUALITY & SERVICE

**EDAC INC** TORONTO, ONTARIO CANADA

THESE DRAWINGS AND SPECIFICATIONS ARE THE PROPERTY OF EDAC INC.,AND SHALL NOT BE REPRODUCED, OR COPIED OR USED AS THE BASIS FOR THE MANUFACTURE OR SALE OF APPARATUS WITHOUT WRITTEN PERMISSION.

| ACAD REFERENCE NO. | AD REFERENCE NO. 837 ENG MASTER |  |  |
|--------------------|---------------------------------|--|--|
| DRAWN: J.LEE       | DATE: OCT. 06/09                |  |  |
| CHECKED:           | DATE: