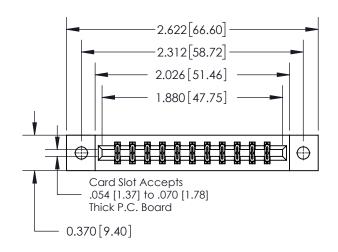

**Mounting Option** 

02-.128 (3.25) Dia. Mounting Holes

## **Contact Detail**

500-Wire Hole .050x.025(1.27x0.64) - Tail LG=.260(6.60) .156 [3.96] Contact Spacing x .200 [5.08] Row Spacing





**See Accompanying Page for: Contact Bend Details** 

THIS IS A C.A.D. GENERATED DRAWING DO NOT MAKE MANUAL REVISIONS TO MASTER.



ISSUE NUMBER

ORIGINAL



| 837/887 Series High Temp Card Edge Connector |
|----------------------------------------------|
| Part Number: 837-022-500-202                 |

YOUR CONNECTION TO QUALITY & SERVICE

**EDAC INC** TORONTO, ONTARIO CANADA

THESE DRAWINGS AND SPECIFICATIONS ARE THE PROPERTY OF EDAC INC.,AND SHALL NOT BE REPRODUCED, OR COPIED OR USED AS THE BASIS FOR THE MANUFACTURE OR SALE OF APPARATUS WITHOUT WRITTEN PERMISSION.

| ACAD REFERENCE NO. | AD REFERENCE NO. 837 ENG MASTER |  |  |
|--------------------|---------------------------------|--|--|
| DRAWN: J.LEE       | DATE: OCT. 06/09                |  |  |
| CHECKED:           | DATE: