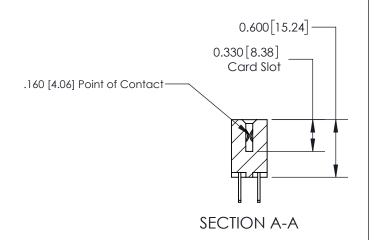

## **Contact Detail**

500-Wire Hole .050x.025(1.27x0.64) - Tail LG=.260(6.60) .156 [3.96] Contact Spacing x .200 [5.08] Row Spacing

**See Accompanying Page for: Contact Bend Details** 

THIS IS A C.A.D. GENERATED DRAWING DO NOT MAKE MANUAL REVISIONS TO MASTER.