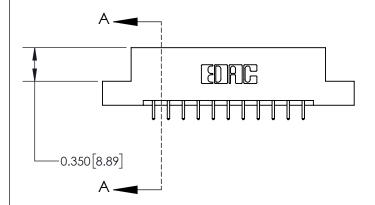

ISSUE NUMBER ORIGINAL

837/887 Series High Temp Card Edge Connector Part Number: 837-022-521-207

YOUR CONNECTION TO QUALITY & SERVICE

**EDAC INC** TORONTO, ONTARIO CANADA

THESE DRAWINGS AND SPECIFICATIONS ARE THE PROPERTY OF EDAC INC.,AND SHALL NOT BE REPRODUCED, OR COPIED OR USED AS THE BASIS FOR THE MANUFACTURE OR SALE OF APPARATUS WITHOUT WRITTEN PERMISSION.

| ACAD REFERENCE NO. | 837 ENG MASTER   |  |  |
|--------------------|------------------|--|--|
| DRAWN: J.LEE       | DATE: OCT. 06/09 |  |  |
| CHECKED:           | DATE:            |  |  |
| SCALE: NTS         | SHEET 1 OF 2     |  |  |
| DRAWING NUMBER     | ISSUE            |  |  |
| 837 Assembly       | 1                |  |  |