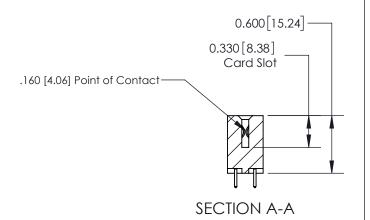

**See Accompanying Page for:** 

**Contact Bend Details** 

ISSUE NUMBER

ORIGINAL

1

| 837/887 Series High Temp Card Edge Connector<br>Contact Bend Detail |                                                                                                                                                                                                 | ACAD REFERENCE NO. | 837 ENG MASTER   |               |
|---------------------------------------------------------------------|-------------------------------------------------------------------------------------------------------------------------------------------------------------------------------------------------|--------------------|------------------|---------------|
|                                                                     |                                                                                                                                                                                                 | DRAWN: J.LEE       | DATE: OCT. 06/09 |               |
|                                                                     |                                                                                                                                                                                                 | CHECKED:           | DATE:            |               |
| EDAC INC                                                            | THESE DRAWINGS AND SPECIFICATIONS ARE THE PROPERTY OF EDAC INC.,AND SHALL NOT BE REPRODUCED,OR COPIED OR USED AS THE BASIS FOR THE MANUFACTURE OR SALE OF APPARATUS WITHOUT WRITTEN PERMISSION. | SCALE: NTS         | SHEET            | 2 <b>OF</b> 2 |
| TORONTO, ONTARIO CANADA                                             |                                                                                                                                                                                                 | DRAWING NUMBER     | •                | ISSUE         |
| YOUR CONNECTION TO QUALITY & SERVICE                                |                                                                                                                                                                                                 | 837 Assembly       |                  | 1             |