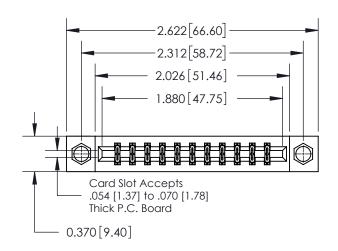

**Mounting Option** 

07-M3-0.5 Metric Threaded Inserts

## **Contact Detail**

521-P.C. Tail .025 Sq.(0.64 Sq.) - Tail LG=.150(3.81) .156 [3.96] Contact Spacing x .200 [5.08] Row Spacing

THIS IS A C.A.D. GENERATED DRAWING DO NOT MAKE MANUAL REVISIONS TO MASTER.