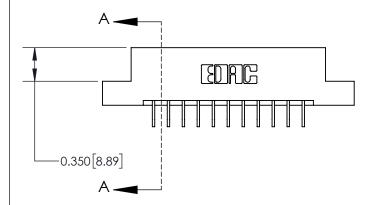

**Mounting Option** 

04-.156 (3.96) Dia. Mounting Holes

## **Contact Detail**

559-90 Degree Bend (Code 541 Contacts)

.156 [3.96] Contact Spacing x .200 [5.08] Row Spacing





DO NOT MAKE MANUAL REVISIONS TO MASTER.

THIS IS A C.A.D. GENERATED DRAWING



ISSUE NUMBER ORIGINAL



837/887 Series High Temp Card Edge Connector Part Number: 837-022-559-204

YOUR CONNECTION TO QUALITY & SERVICE

**EDAC INC** TORONTO, ONTARIO CANADA

THESE DRAWINGS AND SPECIFICATIONS ARE THE PROPERTY OF EDAC INC.,AND SHALL NOT BE REPRODUCED, OR COPIED OR USED AS THE BASIS FOR THE MANUFACTURE OR SALE OF APPARATUS WITHOUT WRITTEN PERMISSION.

| ACAD REFERENCE NO. | 837 ENG MASTER   |  |  |
|--------------------|------------------|--|--|
| DRAWN: J.LEE       | DATE: OCT. 06/09 |  |  |
| CHECKED:           | DATE:            |  |  |
| SCALE: NTS         | SHEET 1 OF 2     |  |  |
| DRAWING NUMBER     | ISSUE            |  |  |
| 837 Assembly       | 1                |  |  |

**See Accomp