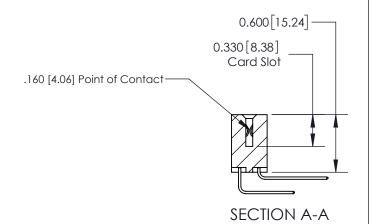

## **Contact Detail**

559-90 Degree Bend (Code 541 Contacts)

.156 [3.96] Contact Spacing x .200 [5.08] Row Spacing

DO NOT MAKE MANUAL REVISIONS TO MASTER.

THIS IS A C.A.D. GENERATED DRAWING

ISSUE NUMBER ORIGINAL