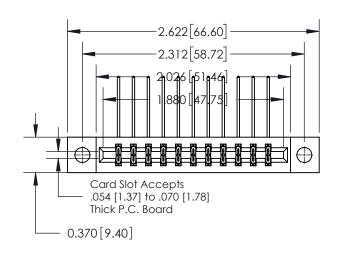

837/887 Series High Temp Card Edge Connector Part Number: 837-022-559-204

YOUR CONNECTION TO QUALITY & SERVICE

**EDAC INC** TORONTO, ONTARIO CANADA

THESE DRAWINGS AND SPECIFICATIONS ARE THE PROPERTY OF EDAC INC.,AND SHALL NOT BE REPRODUCED, OR COPIED OR USED AS THE BASIS FOR THE MANUFACTURE OR SALE OF APPARATUS WITHOUT WRITTEN PERMISSION.