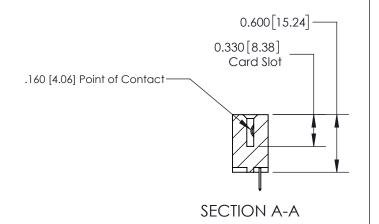

**Mounting Option** 02-.128 (3.25) Dia. Mounting Holes **Contact Detail** 520-P.C. Tail .030x.018(0.76x0.46) - Tail LG=.175(4.45) .156 [3.96] Contact Spacing x .200 [5.08] Row Spacing -4.806 [122.07] 4.496 [114.20] 4.210 [106.93] 4.064 [103.23] Card Slot Accepts .054 [1.37] to .070 [1.78] Thick P.C. Board 0.370 [9.40] -0.180 4.57