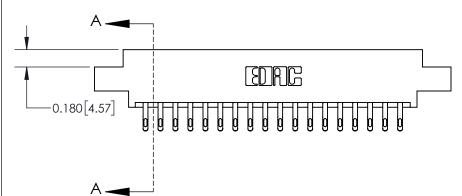

## **Contact Detail**

555-Extender Board Bend (Code 500 Contacts)

.156 [3.96] Contact Spacing x .200 [5.08] Row Spacing

THIS IS A C.A.D. GENERATED DRAWING DO NOT MAKE MANUAL REVISIONS TO MASTER.

ISSUE NUMBER ORIGINAL

0.600 [15.24] 0.330[8.38] Card Slot .160 [4.06] Point of Contact **SECTION A-A** 

**See Accompanying Page for:** 

**Contact Bend Details** 

| 837/887 S€ | eries High Temp Card Edge Connector |
|------------|-------------------------------------|
| Part Numb  | per: 837-036-555-808                |

ISSUE NUMBER

ORIGINAL

1

| 837/887 Series High Temp Co          | tor ACAD REFERENCE NO.                                                                                                                                                                          |                | 837 ENG MASTER |               |
|--------------------------------------|-------------------------------------------------------------------------------------------------------------------------------------------------------------------------------------------------|----------------|----------------|---------------|
| Contact Bend Detail                  | DRAWN: J.LEE DATE: OCT. 06/09                                                                                                                                                                   |                |                |               |
| Corridor bend Defail                 | CHECKED:                                                                                                                                                                                        | DATE:          |                |               |
| EDAC INC                             | THESE DRAWINGS AND SPECIFICATIONS ARE THE PROPERTY OF EDAC INC.,AND SHALL NOT BE REPRODUCED,OR COPIED OR USED AS THE BASIS FOR THE MANUFACTURE OR SALE OF APPARATUS WITHOUT WRITTEN PERMISSION. | SCALE: NTS     | SHEET          | 2 <b>OF</b> 2 |
| TORONTO, ONTARIO CANADA              |                                                                                                                                                                                                 | DRAWING NUMBER | •              | ISSUE         |
| YOUR CONNECTION TO QUALITY & SERVICE |                                                                                                                                                                                                 | 837 Assembly   |                | 1             |