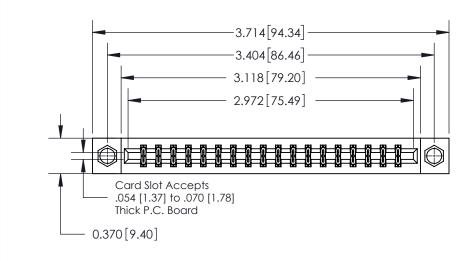

**Mounting Option** 

08-#4-40 Unified Threaded Inserts

## **Contact Detail**

555-Extender Board Bend (Code 500 Contacts)

.156 [3.96] Contact Spacing x .200 [5.08] Row Spacing

THIS IS A C.A.D. GENERATED DRAWING DO NOT MAKE MANUAL REVISIONS TO MASTER.

ISSUE NUMBER ORIGINAL

0.600 [15.24] 0.330[8.38] Card Slot .160 [4.06] Point of Contact **SECTION A-A** 

**See Accompanying Page for:** 

**Contact Bend Details** 

| 837/887 S€ | eries High Temp Card Edge Connector |
|------------|-------------------------------------|
| Part Numb  | per: 837-036-555-808                |