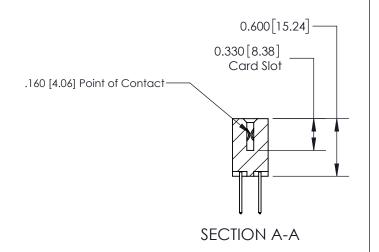

**Mounting Option** 

01-No Mounting Lugs

**Contact Detail** 

523-P.C. Tail .025 Sq.(0.64 Sq.) - Tail LG=.390(9.91) .156 [3.96] Contact Spacing x .200 [5.08] Row Spacing THIS IS A C.A.D. GENERATED DRAWING DO NOT MAKE MANUAL REVISIONS TO MASTER.

ISSUE NUMBER

ORIGINAL

1

| 837/887 Series High Temp Card Edge Connector<br>Contact Bend Detail |                                                                                                                                                                                                 | ACAD REFERENCE NO. | 837 ENG MASTER   |               |
|---------------------------------------------------------------------|-------------------------------------------------------------------------------------------------------------------------------------------------------------------------------------------------|--------------------|------------------|---------------|
|                                                                     |                                                                                                                                                                                                 | DRAWN: J.LEE       | DATE: OCT. 06/09 |               |
|                                                                     |                                                                                                                                                                                                 | CHECKED:           | DATE:            |               |
| EDAC INC                                                            | THESE DRAWINGS AND SPECIFICATIONS ARE THE PROPERTY OF EDAC INC.,AND SHALL NOT BE REPRODUCED,OR COPIED OR USED AS THE BASIS FOR THE MANUFACTURE OR SALE OF APPARATUS WITHOUT WRITTEN PERMISSION. | SCALE: NTS         | SHEET            | 2 <b>OF</b> 2 |
| TORONTO, ONTARIO CANADA                                             |                                                                                                                                                                                                 | DRAWING NUMBER     | •                | ISSUE         |
| YOUR CONNECTION TO QUALITY & SERVICE                                |                                                                                                                                                                                                 | 837 Assembly       |                  | 1             |