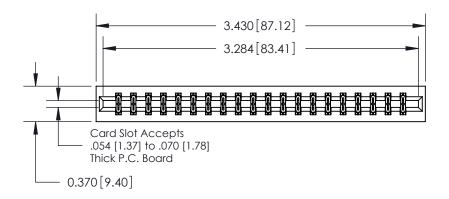

**Mounting Option** 

01-No Mounting Lugs

**Contact Detail** 

523-P.C. Tail .025 Sq.(0.64 Sq.) - Tail LG=.390(9.91) .156 [3.96] Contact Spacing x .200 [5.08] Row Spacing THIS IS A C.A.D. GENERATED DRAWING DO NOT MAKE MANUAL REVISIONS TO MASTER.

ISSUE NUMBER

ORIGINAL

**See Accompanying Page for:** 

**Contact Bend Details** 

837/887 Series High Temp Card Edge Connector Part Number: 837-040-523-201

YOUR CONNECTION TO QUALITY & SERVICE

**EDAC INC** TORONTO, ONTARIO CANADA