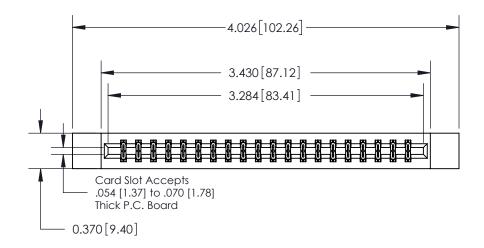

ISSUE NUMBER

ORIGINAL

**See Accompanying Page for:** 

**Contact Bend Details** 

| 837/887 Series High Temp Card Edge Connector |
|----------------------------------------------|
| Part Number: 837-040-524-212                 |