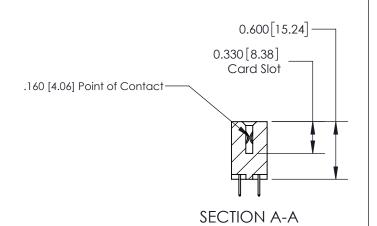

## **Contact Detail**

524-P.C. Tail .018 Sq.(0.46 Sq.) - Tail LG=.175(4.45)

.156 [3.96] Contact Spacing x .200 [5.08] Row Spacing

THIS IS A C.A.D. GENERATED DRAWING DO NOT MAKE MANUAL REVISIONS TO MASTER.