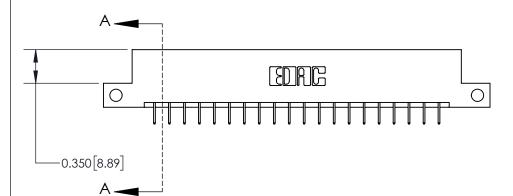

**Mounting Option** 

12-.128 (3.25) Dia. Side Mounting Holes

ISSUE NUMBER

ORIGINAL

**See Accompanying Page for:** 

**Contact Bend Details** 

| 837/887 Series High Temp Card Edge Connector |
|----------------------------------------------|
| Part Number: 837-040-524-212                 |